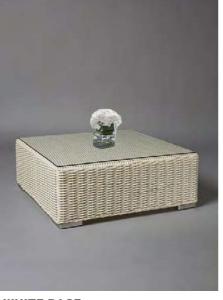

## DARK BASE RATTAN

A change from your usual garden furniture! This high quality round woven rattan effect with dirt and water repellent cushions comes in charcoal grey and off-white, creates a very comfortable solution for outdoor seating. Sturdy with a choice of tops; mirrored, glass, branded or plain, the poseur tables allow guests to put down their glasses and plates.

DARK BASE RATTAN EXTENSION

DARK BASE RATTAN CORNER

DARK BASE RATTAN OTTOMAN

DARK BASE RATTAN TABLE

DARK BASE RATTAN ARMCHAIR

WHITE BASE **RATTAN EXTENSION** 

DARK BASE RATTAN CORNER

WHITE BASE