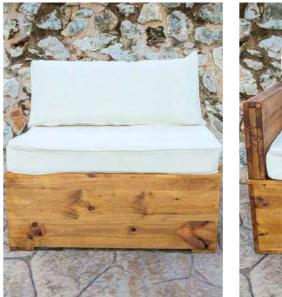

# MALLORCA MADERA

The Mallorca Madera range is rustic and exclusive at the same time. The simple wooden base structures blend in perfectly with the many authentic fincas on Mallorca. We have chosen for traditional Mallorquin handwoven linen for the cushion covers. The perfect luxurious finish for this 100% Mallorcan product.

MALLORCA MADERA EXTENSION

MALLORCA MADERA LARGE LOW TABLE

MALLORCA MADERA LOW TABLE/SMALL STOOL

MALLORCA MADERA ARMCHAIR

**BLACK PERSPEX TABLE** 

- WHITE PERSPEX TABLE
- LIGHT BOX TABLE

Select from ultra-modern to traditional, dining, console or occasional. When it comes to table options we have it covered.