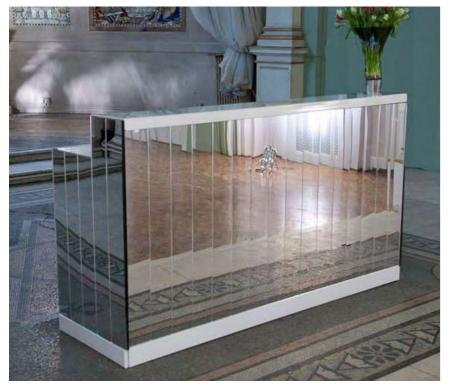

# MIRRORED BAR

Our gorgeous Mirrored bars come in single 2m sections or in a row to create one long bar. Easy to transport and very quick to set up on site, these two tiered bars come with a work surface and a high gloss lacquered service top. White or black finish.