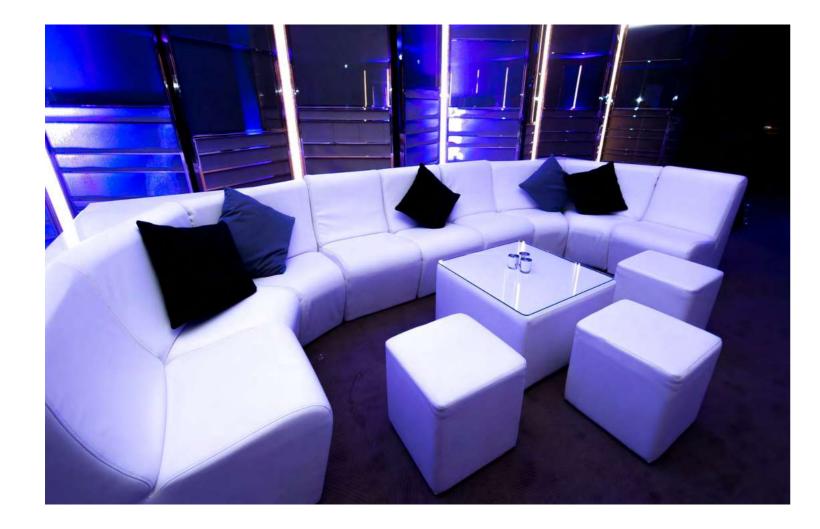

#### STRAIGHT BACK WHITE

A complete modular system, allowing us to create seating areas in almost all spaces. Upholstered in high quality white Sunbrella, our straight back white lounge furniture creates a stunning effect, indoors and outdoors.

LARGE SQUARE POUF

SMALL SQUARE POUF

**CORNER STRAIGHT BACK SOFA** 

SMALL ROUND POUF

**70CM ARENA LINEN** 

**CORNER ARENA LINEN** 

LARGE SQUARE POUF ARENA LINEN

**1M ARENA LINEN** 