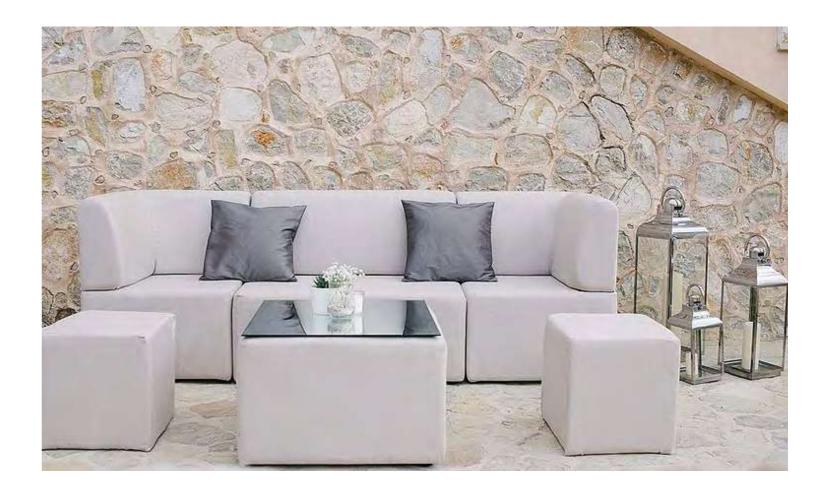

#### STRAIGHT BACK WHITE

A complete modular system, allowing us to create seating areas in almost all spaces. Upholstered in high quality white Sunbrella, our straight back white lounge furniture creates a stunning effect, indoors and outdoors.