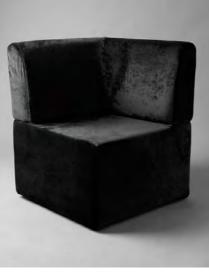

SMALL SQUARE POUF CHAMPAGNE VELVET

**70CM STRAIGHT BACK** CHAMPAGNE VELVET

SMALL ROUND POUF CHAMPAGNE VELVET

**BLACK VELVET** 

**1M STRAIGHT BACK** 

**CORNER STRAIGHT BACK BLACK VELVET** 

**70CM STRAIGHT BACK** BLACK VELVET

#### BLACK VELVET

Upholstered in a lush black velvet fabric, this modular furniture oozes exclusivity and luxury. Clever lighting can affect the colour of its shimmer and means it can blend into every environment. Club, candles or even daylight.