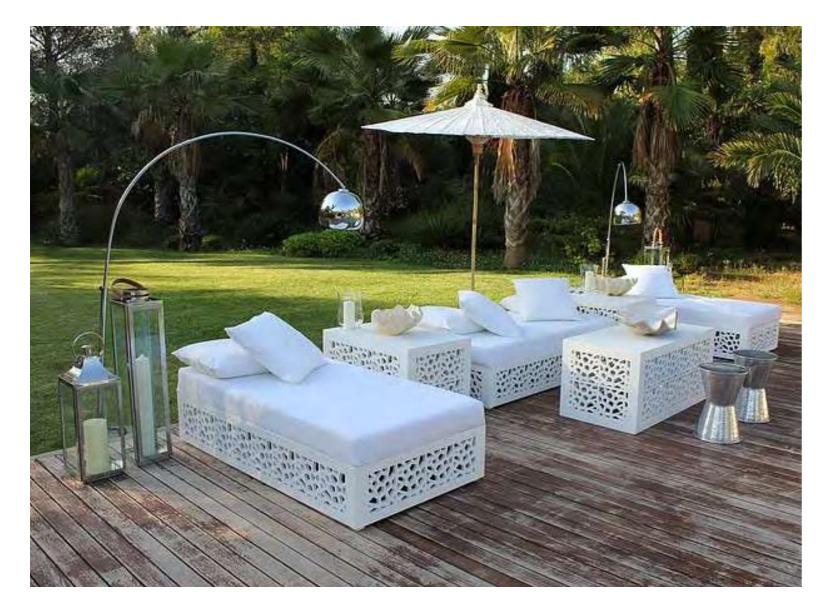

# IBIZA COLLECTION

Versatile and stylish – the Ibiza collection has it all. The chill day beds create a smart yet relaxed atmosphere, perfect for round the pool or inside. The colour of the pads can be matched to your theme or keep it simple and accessorize. With beautiful 4 poster beds, matching Fret Cut bars and screens the options to combine these stunning elements is endless.

**IBIZA CHILL BED** 

**IBIZA COFFEE TABLE** 