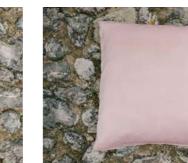

NTHS



PLINTH M SIZE: 40 X 40 X 60CM **COLOUR: CREME** 

PLINTH L **QUANTITY: 3** SIZE: 40 X 40 X 81CM **COLOUR: CREME** 

PLINTH S **QUANTITY: 3** SIZE: 40 X 40 X 40 CM **COLOUR: CREME** 

**VASE S** QUANTITY: 2 SIZE: 18 X 40CM **COLOUR: WHITE** 

# NEON SIGNS

NO. 1 "QUE EL FIN DEL MUNDO NOS PILLE BAILANDO" SIZE: 200.1 X 51.7CM COLOUR: YELLOW

NO. 2 "LET'S GET THIS PARTY STARTED" SIZE: 300.9 X 40.6CM COLOUR: PINK NQS

3

NO. 3 "LOVE IS IN THE AIR" SIZE: 299.8 X 51.4CM COLOUR: PINK

NO. 4 "DANCE FOR LOVE" SIZE: 194.5 X 94.4CM COLOUR: WHITE



4



# LED STICK LIGHTS

Convenient remote control, built-in programmes for colour change, brackets for wall ,ceiling and floor mounting.

SIZE: 134 X 3CM **COLOUR: ALL COLOURS** 



DECORATION









# CUSHIONS





ize: 45 x 45cm