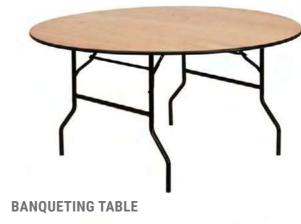

# TABLES & CHAIRS

From Bespoke to Basic we have a dining option to suit every taste and Budget. For a timeless classic look combine the Chiavari Chair with Trestle or Banqueting Tables. Or create a Modern Rustic style with our unique Wood & Metal Tables which have been custom made to fit our Chillout furniture. The possibilities are endless.