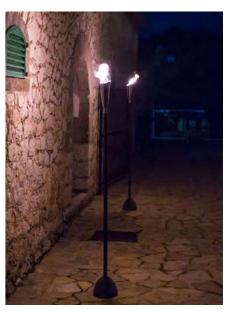

**CLASSIC EDISON FESTOON** 

LED FESTOON LIGHTING

STAINLESS STEEL LANTERN

LED CUBE

FAIRY LIGHTS

TORCH