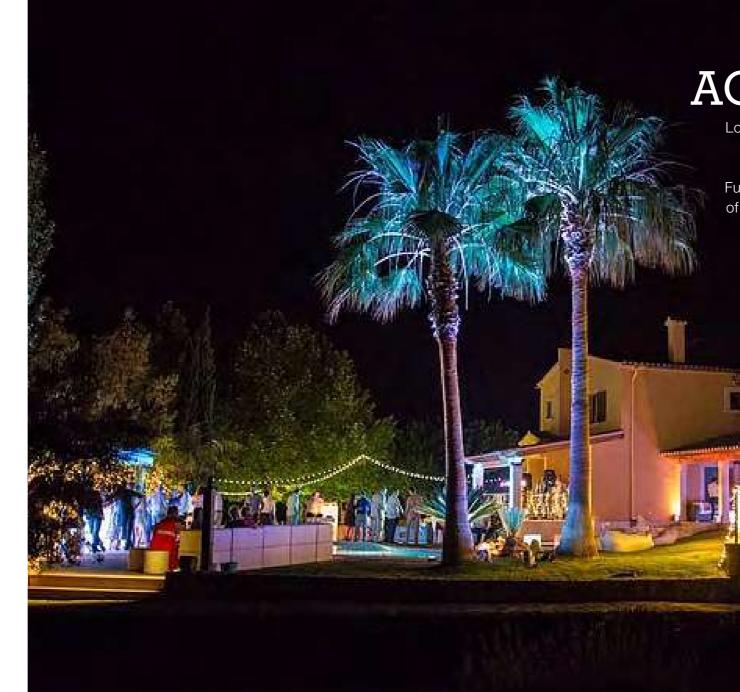

# LIGHTING & ACCESSORIES

Looking for the perfect ambiance? We specialise in creating the right mood for your event and offer a bespoke solution for your needs. Functional or decorative, disco or discreet. Many of our lights can be battery operated and are the ideal solution for outdoor pop-up events. Too much Sun? We are lucky enough here in Mallorca for this to be a problem, we have many options available to create beautiful and functional shaded areas from Traditional Umbrellas to full Stretch Tents.