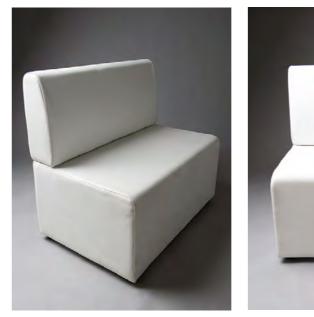

# POP UP PERFECTION

STYLISH FURNITURE, BARS & ACCESSORIES FOR HIRE.

lounge

**1M STRAIGHT BACK SOFA** 

**70CM STRAIGHT BACK SOFA** 

#### STRAIGHT BACK WHITE

A complete modular system, allowing us to create seating areas in almost all spaces. Upholstered in high quality white Sunbrella, our straight back white lounge furniture creates a stunning effect, indoors and outdoors.