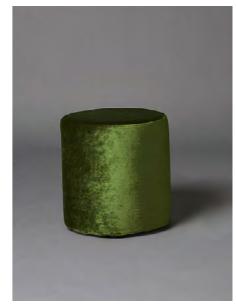

**1M STRAIGHT BACK GREEN VELVET** 

**CORNER STRAIGHT BACK GREEN VELVET** 

LARGE SQUARE POUF **GREEN VELVET** 

#### SMALL SQUARE POUF **GREEN VELVET**

### **GREEN VELVET**

Upholstered in a green velvet fabric, this modular furniture oozes exclusivity and luxury. Clever lighting can affect the colour of its shimmer and means it can blend into every environment. Club, candles or even daylight.

**70CM STRAIGHT BACK GREEN VELVET** 

SMALL ROUND POUF **GREEN VELVET** 