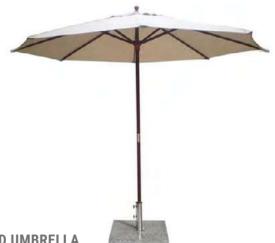

to industrial, take a look through our range and see what works for you.









METAL & WOOD STOOL

**ARENA LINEN STOOL** 

TOLIX STOOL



WIRELESS UPLIGHTERS



# LIGHTING & ACCESSORIES

Looking for the perfect ambiance? We specialise in creating the right mood for your event and offer a bespoke solution for your needs. Functional or decorative, disco or discreet. Many of our lights can be battery operated and are the ideal solution for outdoor pop-up events. Too much Sun? We are lucky enough here in Mallorca for this to be a problem, we have many options available to create beautiful and functional shaded areas from Traditional Umbrellas to full Stretch Tents.







**CLASSIC EDISON FESTOON** 

LED FESTOON LIGHTING





STAINLESS STEEL LANTERN

LED CUBE



FAIRY LIGHTS



TORCH







#### HARDWOOD UMBRELLA





# WEDDING-ARCH ROUND

Double framed circular wedding arch floristry and decorations upon demand.

COLOUR: WHITE MATERIAL: METAL SIZE: 2 X 0,2 X 2,4M













# MIRROR AND EASEL

With gold moldings, can be used individually, as a welcome - or seating plan. Vinyl application at additional costs.

WOODEN EASEL SIZE: H: 183 CM

MIRROR SIZE: 114 X 100CM COLOUR: GOLD MATERIAL: GILDED RESIN



HAMMERED ALUMINIUM STOOL





### VASES AND PLINTHS



PLINTH M SIZE: 40 X 40 X 60CM **COLOUR: CREME** 

PLINTH L **QUANTITY: 3** SIZE: 40 X 40 X 81CM **COLOUR: CREME** 

PLINTH S **QUANTITY: 3** SIZE: 40 X 40 X 40 CM **COLOUR: CREME** 

**VASE S** QUANTITY: 2 SIZE: 18 X 40CM **COLOUR: WHITE** 

# NEON SIGNS

NO. 1 "QUE EL FIN DEL MUNDO NOS PILLE BAILANDO" SIZE: 200.1 X 51.