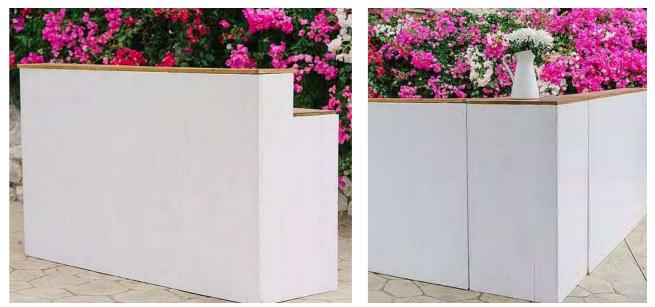

### WHITE WOODEN BAR

The White Wooden Bar comes in 2m sections. Also can be used in conjunction with a white wooden corner plinth and another bar to create a square, U-shaped or rectangular bar.

WHITE WOODEN BAR

WHITE WOODEN BAR DOUBLE

WHITE WOODEN BAR CORNER