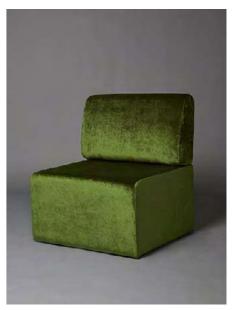

**1M STRAIGHT BACK GREEN VELVET** 

**CORNER STRAIGHT BACK GREEN VELVET** 

LARGE SQUARE POUF **GREEN VELVET** 

### **GREEN VELVET**

Upholstered in a green velvet fabric, this modular furniture oozes exclusivity and luxury. Clever lighting can affect the colour of its shimmer and means it can blend into every environment. Club, candles or even daylight.