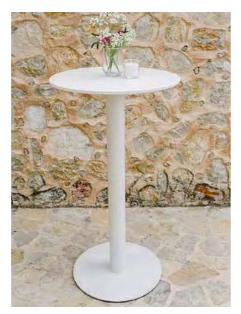

# POSEUR TABLES

Standing tall and sturdy with a choice of tops; mirrored, glass, branded or plain, the poseur tables allow guests to put down their glasses and plates.