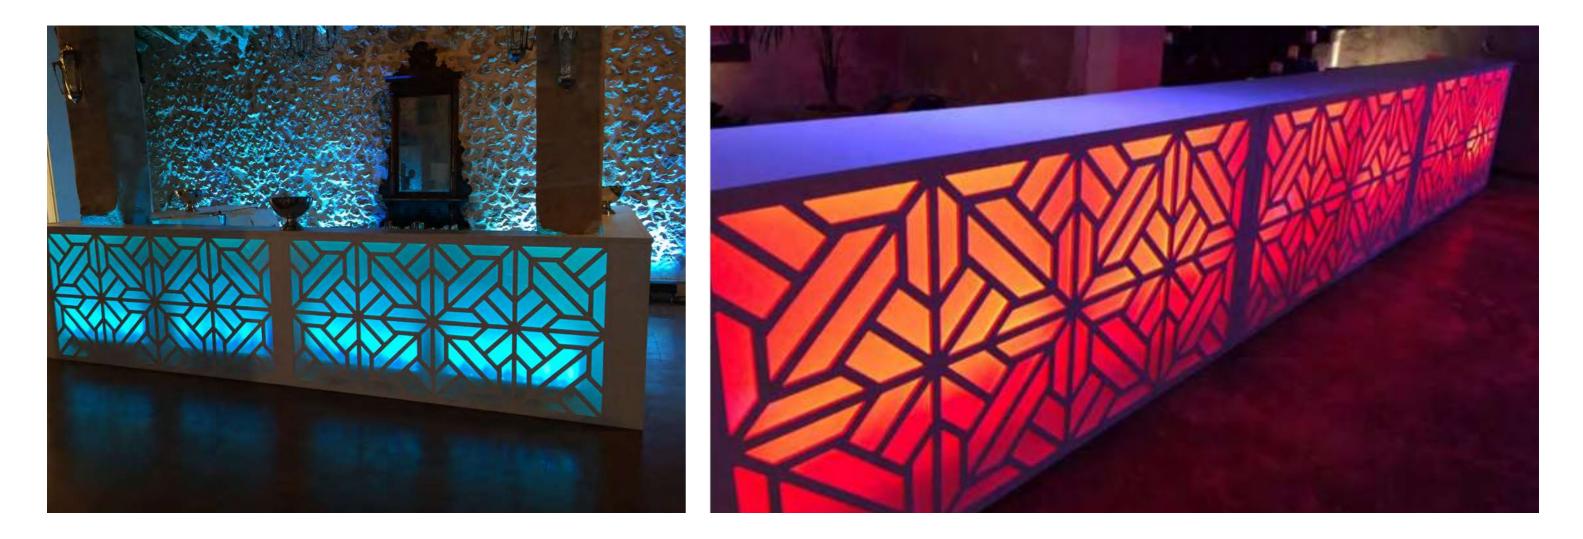

# FRET CUT BAR

This unique Fret Cut Bar is one of our most popular bar choices. During the day it is a chic modern addition to any event, but it is in the evening that it quickly becomes a focal point and something your guests will remember. It's fabric screen enables any choice of light to be projected through creating a stylish nightclub atmosphere for long nights of fun! Available in 2m Sections and Corners it is easily adaptable to any venue.