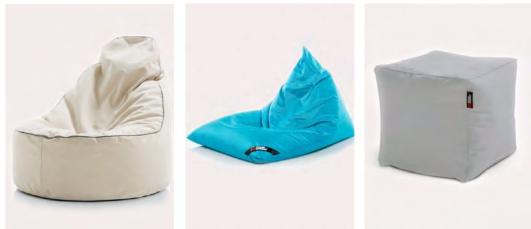

# **BEAN BAGS**

What better way to pamper yourself than lounging on a Bean Bag. Experience the luxury of going horizontal on one of these, moulding itself around you.

**TEARDROP BEAN BAG** 

JUBBLY BEAN BAG

**CUBE BEAN BAG** 