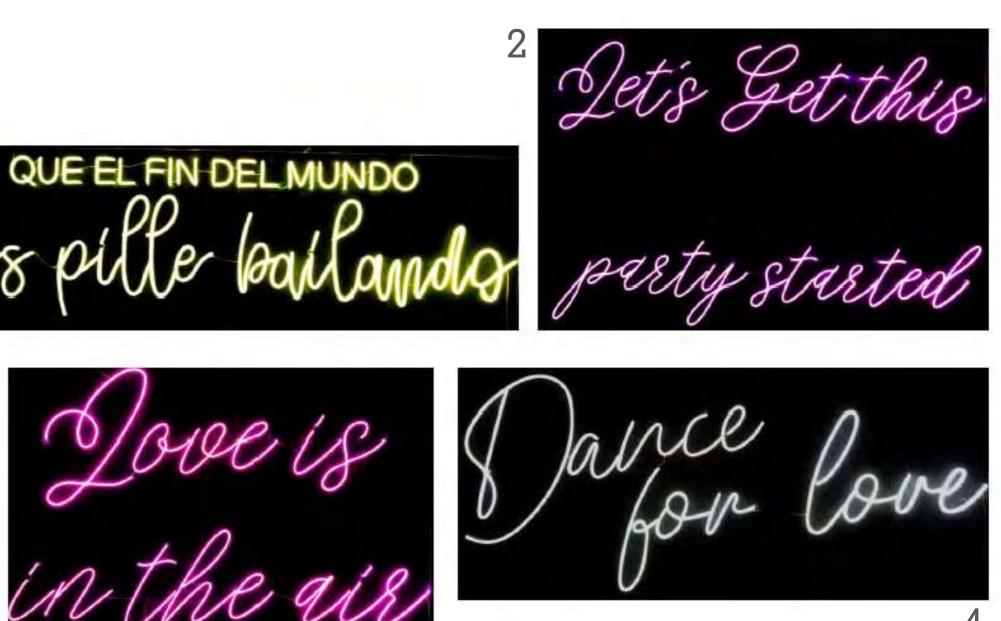

# NEON SIGNS

NO. 1 "QUE EL FIN DEL MUNDO NOS PILLE BAILANDO" SIZE: 200.1 X 51.7CM COLOUR: YELLOW

NO. 2 "LET'S GET THIS PARTY STARTED" SIZE: 300.9 X 40.6CM COLOUR: PINK NQS

3

NO. 3 "LOVE IS IN THE AIR" SIZE: 299.8 X 51.4CM COLOUR: PINK

NO. 4 "DANCE FOR LOVE" SIZE: 194.5 X 94.4CM COLOUR: WHITE

4