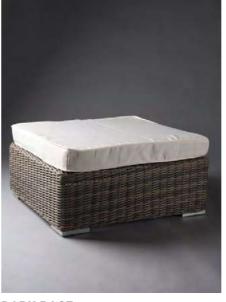

## DARK BASE RATTAN

A change from your usual garden furniture! This high quality round woven rattan effect with dirt and water repellent cushions comes in charcoal grey and off-white, creates a very comfortable solution for outdoor seating. Sturdy with a choice of tops; mirrored, glass, branded or plain, the poseur tables allow guests to put down their glasses and plates.

DARK BASE RATTAN EXTENSION

DARK BASE RATTAN CORNER

DARK BASE RATTAN OTTOMAN

DARK BASE RATTAN TABLE

DARK BASE RATTAN ARMCHAIR

WHITE BASE **RATTAN EXTENSION** 

DARK BASE RATTAN CORNER

WHITE BASE