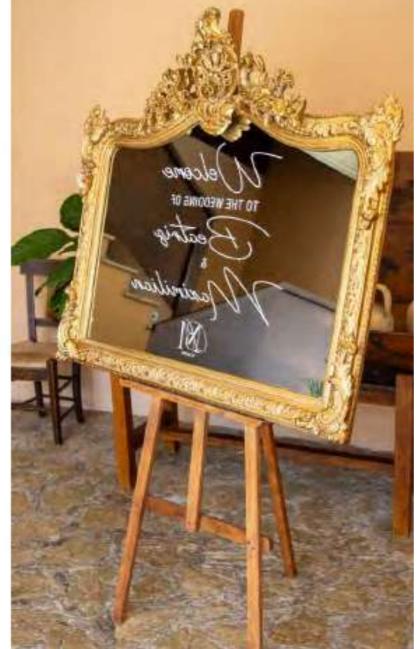

# MIRROR AND EASEL

With gold moldings, can be used individually, as a welcome - or seating plan. Vinyl application at additional costs.

WOODEN EASEL SIZE: H: 183 CM

MIRROR SIZE: 114 X 100CM COLOUR: GOLD MATERIAL: GILDED RESIN