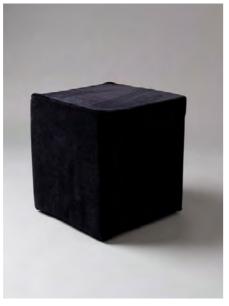

SMALL SQUARE POUF CHAMPAGNE VELVET

**70CM STRAIGHT BACK** CHAMPAGNE VELVET

SMALL ROUND POUF CHAMPAGNE VELVET

**BLACK VELVET** 

**1M STRAIGHT BACK** 

**CORNER STRAIGHT BACK BLACK VELVET** 

**70CM STRAIGHT BACK** BLACK VELVET

LARGE SQUARE POUF **BLACK VELVET** 

**SMALL SQUARE POUF BLACK VELVET** 

SMALL ROUND POUF **BLACK VELVET** 

#### BLACK VELVET

Upholstered in a lush black velvet fabric, this modular furniture oozes exclusivity and luxury. Clever lighting can affect the colour of its shimmer and means it can blend into every environment. Club, candles or even daylight.