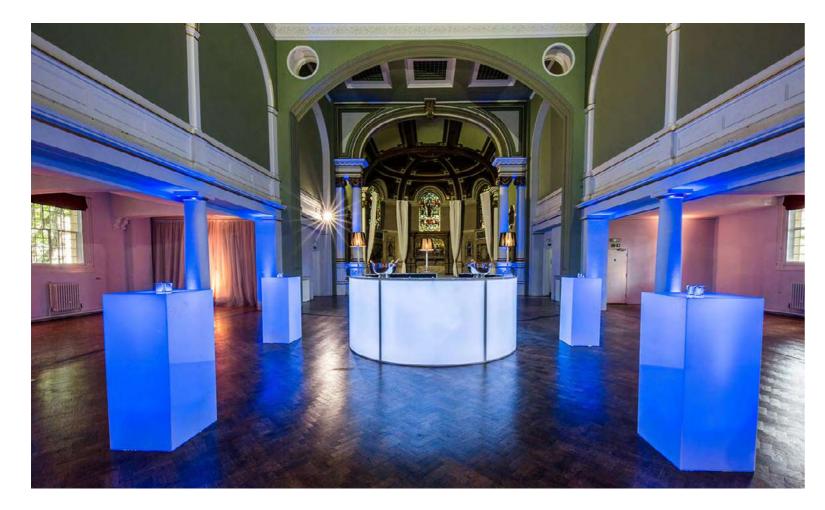

# PLINTHS

Our plinths can be used as display tables or poseur tables. With the addition of LED light we can illuminate these in any colour for a stunning effect. Perfect for both outdoor and indoor use.

LED PLINTH

WHITE PLINTH

**BLACK PLINTH** 