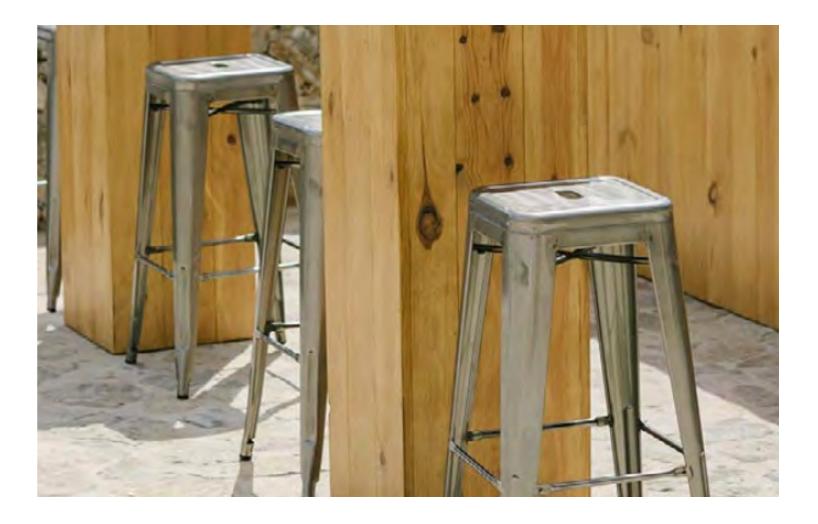

# BAR STOOLS

The perfect addition to match with your lounge arrangement or bar set-up. From sleek and modern to industrial, take a look through our range and see what works for you.

METAL & WOOD STOOL

**ARENA LINEN STOOL** 

TOLIX STOOL

WIRELESS UPLIGHTERS