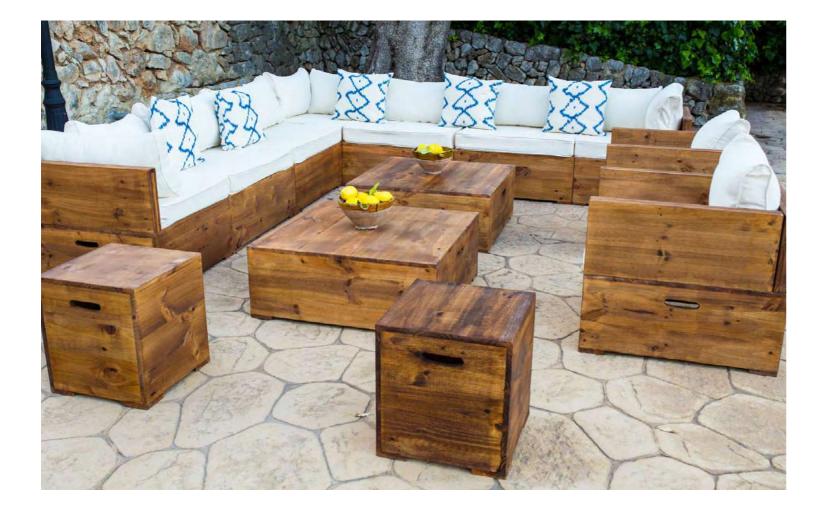

# MALLORCA MADERA

The Mallorca Madera range is rustic and exclusive at the same time. The simple wooden base structures blend in perfectly with the many authentic fincas on Mallorca. We have chosen for traditional Mallorquin handwoven linen for the cushion covers. The perfect luxurious finish for this 100% Mallorcan product.

MALLORCA MADERA EXTENSION

MALLORCA MADERA LARGE LOW TABLE

MALLORCA MADERA LOW TABLE/SMALL STOOL

MALLORCA MADERA ARMCHAIR

**BLACK PERSPEX TABLE** 

- WHITE PERSPEX TABLE
- LIGHT BOX TABLE

Select from ultra-modern to traditional, dining, console or occasional. When it comes to table options we have it covered.