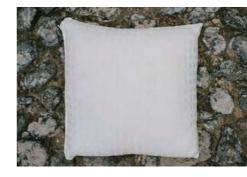

PLINTHS



PLINTH M SIZE: 40 X 40 X 60CM **COLOUR: CREME** 

PLINTH L **QUANTITY: 3** SIZE: 40 X 40 X 81CM **COLOUR: CREME** 

PLINTH S **QUANTITY: 3** SIZE: 40 X 40 X 40 CM **COLOUR: CREME** 

**VASE S** QUANTITY: 2 SIZE: 18 X 40CM **COLOUR: WHITE** 

# NEON SIGNS

NO. 1 "QUE EL FIN DEL MUNDO NOS PILLE BAILANDO" SIZE: 200.1 X 51.7CM COLOUR: YELLOW

NO. 2 "LET'S GET THIS PARTY STARTED" SIZE: 300.9 X 40.6CM COLOUR: PINK NQS

3

NO. 3 "LOVE IS IN THE AIR" SIZE: 299.8 X 51.4CM COLOUR: PINK

NO. 4 "DANCE FOR LOVE" SIZE: 194.5 X 94.4CM COLOUR: WHITE



4



# LED STICK LIGHTS

Convenient remote control, built-in programmes for colour change, brackets for wall ,ceiling and floor mounting.

SIZE: 134 X 3CM **COLOUR: ALL COLOURS** 



DECORATION









# CUSHIONS





ize: 45 x 45cm