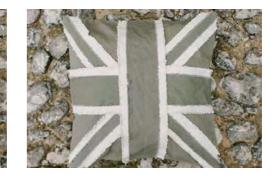

PLINTH M SIZE: 40 X 40 X 60CM **COLOUR: CREME** 

PLINTH L **QUANTITY: 3** SIZE: 40 X 40 X 81CM **COLOUR: CREME** 

PLINTH S **QUANTITY: 3** SIZE: 40 X 40 X 40 CM **COLOUR: CREME** 

**VASE S** QUANTITY: 2 SIZE: 18 X 40CM **COLOUR: WHITE** 

# NEON SIGNS

NO. 1 "QUE EL FIN DEL MUNDO NOS PILLE BAILANDO" SIZE: 200.1 X 51.7CM COLOUR: YELLOW

NO. 2 "LET'S GET THIS PARTY STARTED" SIZE: 300.9 X 40.6CM COLOUR: PINK NQS

3

NO. 3 "LOVE IS IN THE AIR" SIZE: 299.8 X 51.4CM COLOUR: PINK

NO. 4 "DANCE FOR LOVE" SIZE: 194.5 X 94.4CM COLOUR: WHITE



4



# LED STICK LIGHTS

Convenient remote control, built-in programmes for colour change, brackets for wall ,ceiling and floor mounting.

SIZE: 134 X 3CM **COLOUR: ALL COLOURS** 



DECORATION









# CUSHIONS





ize: 45 x 45cm