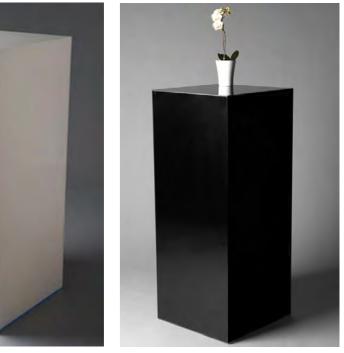

# PLINTHS

Our plinths can be used as display tables or poseur tables. With the addition of LED light we can illuminate these in any colour for a stunning effect. Perfect for both outdoor and indoor use.

LED PLINTH

WHITE PLINTH

**BLACK PLINTH** 