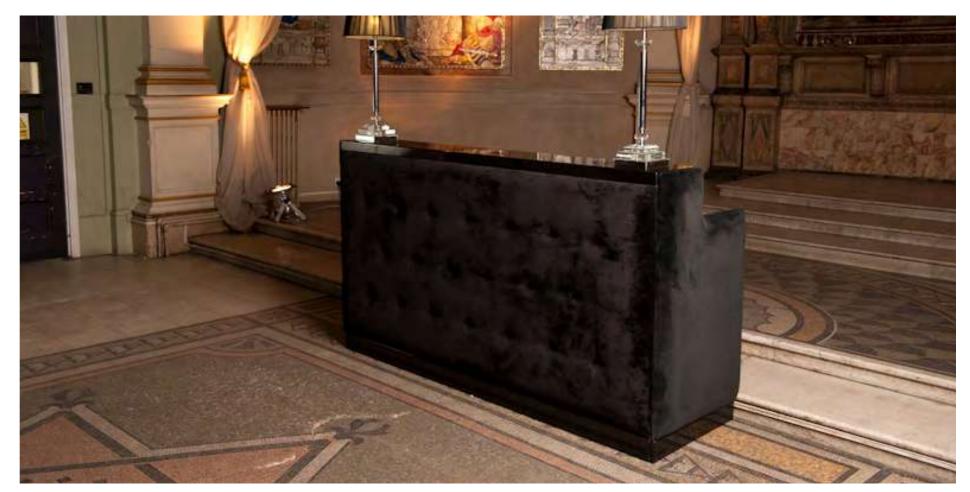

# BLACK VELVET BAR

The Black Velvet Bar is padded and buttoned and, as with all our other frame bars, comes flatpacked and takes just a few minutes to set up. Adjustable rubber feet protect sensitive floors and level out small slopes.