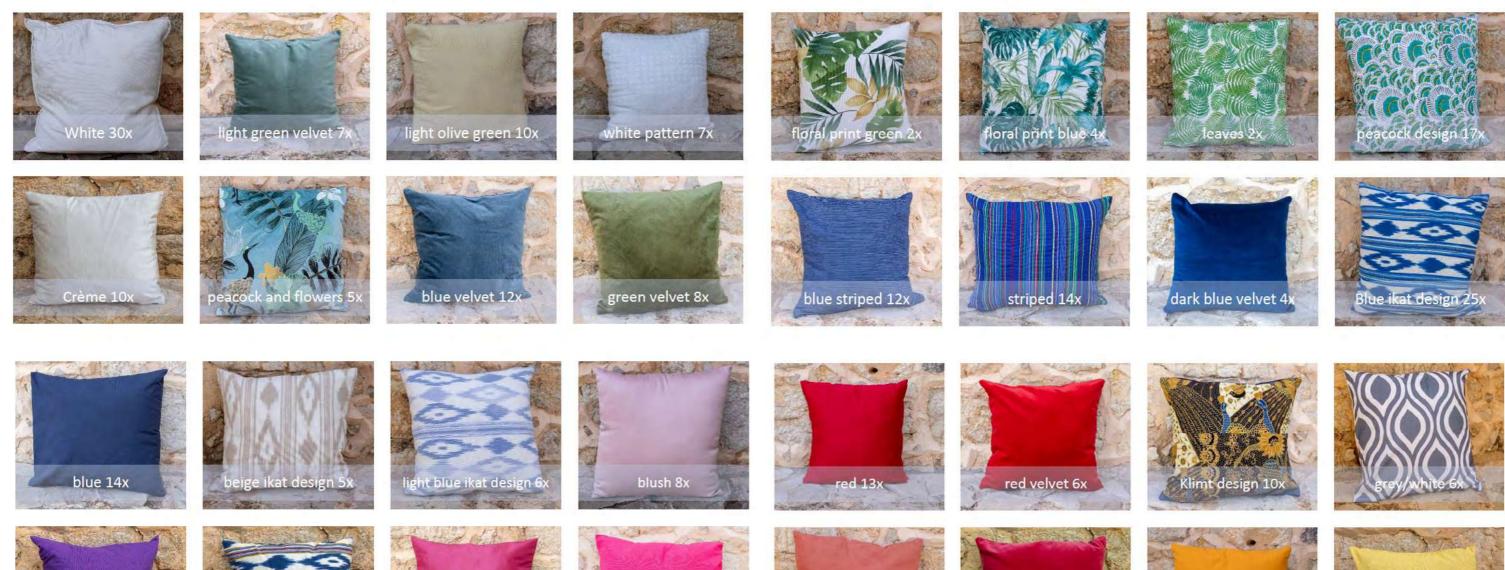

IZE: 40 X 40 X 60CM **COLOUR: CREME** 

PLINTH L **QUANTITY: 3** SIZE: 40 X 40 X 81CM **COLOUR: CREME** 

PLINTH S **QUANTITY: 3** SIZE: 40 X 40 X 40 CM **COLOUR: CREME** 

**VASE S** QUANTITY: 2 SIZE: 18 X 40CM **COLOUR: WHITE** 

# NEON SIGNS

NO. 1 "QUE EL FIN DEL MUNDO NOS PILLE BAILANDO" SIZE: 200.1 X 51.7CM COLOUR: YELLOW

NO. 2 "LET'S GET THIS PARTY STARTED" SIZE: 300.9 X 40.6CM COLOUR: PINK NQS

3

NO. 3 "LOVE IS IN THE AIR" SIZE: 299.8 X 51.4CM COLOUR: PINK

NO. 4 "DANCE FOR LOVE" SIZE: 194.5 X 94.4CM COLOUR: WHITE



4



# LED STICK LIGHTS

Convenient remote control, built-in programmes for colour change, brackets for wall ,ceiling and floor mounting.

SIZE: 134 X 3CM **COLOUR: ALL COLOURS** 



DECORATION









# CUSHIONS





ize: 45 x 45cm