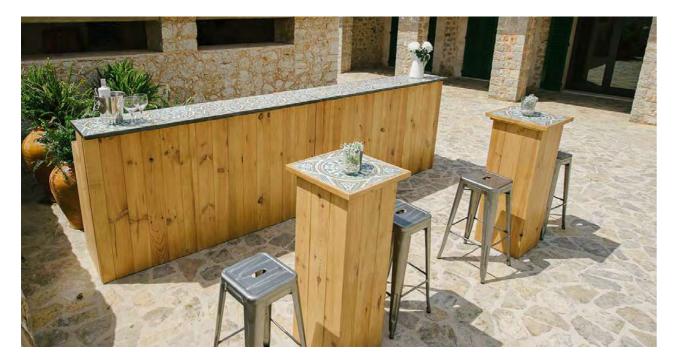

# BALDOSA BAR

The stunning Baldosa Bar is a perfect blend of old style and modern elegance. Available in Bars, Buffet and Poseur Tables, they work perfectly as a collection or as stand alone pieces.

**BALDOSA BAR** 

**BALDOSA BAR WHITE** 