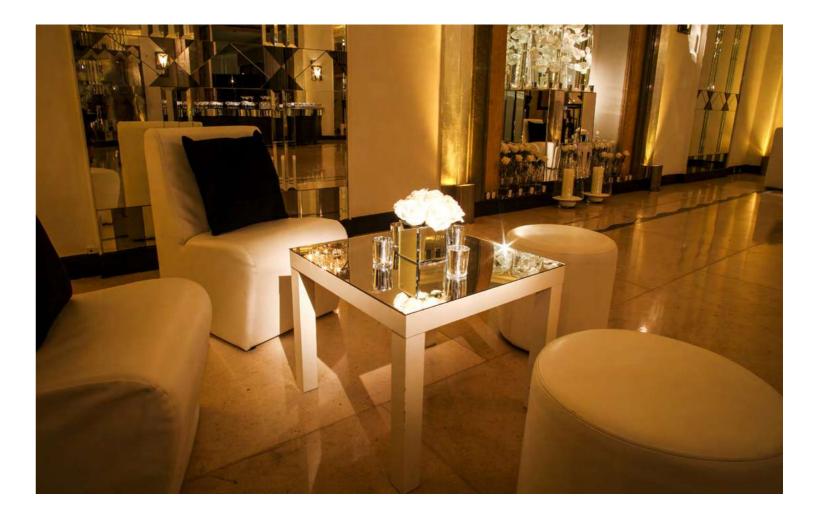

### POUFS

Add to your main seating luxurious range.

LARGE SQUARE POUFS

Add to your main seating arrangements with poufs from our wide and

SQUARE POSEUR TABLES MIRRORED (Black/White)

SQUARE POSEUR TABLES (Black/White)

WHITE ROUND POSEUR TABLES (Black/White)

WINE BARREL

**POSEUR TABLE** 

WHITE WOODEN POSEUR TABLE

BALDOSA POSEUR TABLE

# POSEUR TABLES

Standing tall and sturdy with a choice of tops; mirrored, glass, branded or plain, the poseur tables allow guests to put down their glasses and plates.