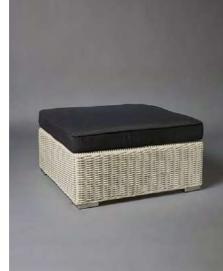

## DARK BASE RATTAN

A change from your usual garden furniture! This high quality round woven rattan effect with dirt and water repellent cushions comes in charcoal grey and off-white, creates a very comfortable solution for outdoor seating. Sturdy with a choice of tops; mirrored, glass, branded or plain, the poseur tables allow guests to put down their glasses and plates.

DARK BASE RATTAN EXTENSION

DARK BASE RATTAN CORNER

DARK BASE RATTAN OTTOMAN

DARK BASE RATTAN TABLE

DARK BASE RATTAN ARMCHAIR

WHITE BASE **RATTAN EXTENSION** 

DARK BASE RATTAN CORNER

WHITE BASE