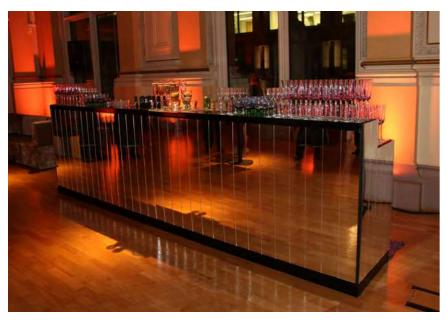

# MIRRORED BAR

Our gorgeous Mirrored bars come in single 2m sections or in a row to create one long bar. Easy to transport and very quick to set up on site, these two tiered bars come with a work surface and a high gloss lacquered service top. White or black finish.