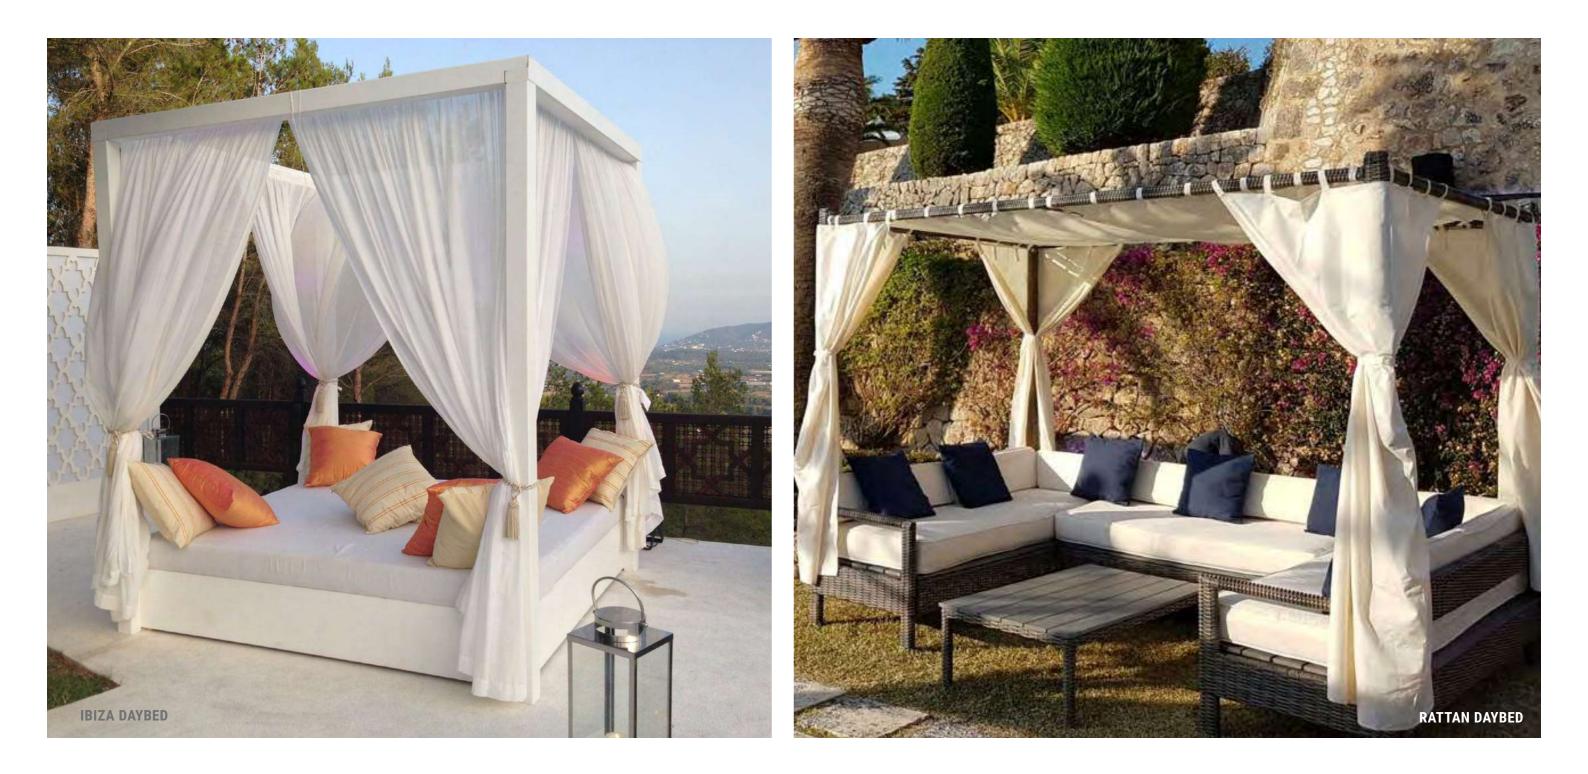

# IBIZA COLLECTION

Versatile and stylish – the Ibiza collection has it all. The chill day beds create a smart yet relaxed atmosphere, perfect for round the pool or inside. The colour of the pads can be matched to your theme or keep it simple and accessorize. With beautiful 4 poster beds, matching Fret Cut bars and screens the options to combine these stunning elements is endless.

**IBIZA CHILL BED** 

**IBIZA COFFEE TABLE** 

## DARK BASE RATTAN

A change from your usual garden furniture! This high quality round woven rattan effect with dirt and water repellent cushions comes in charcoal grey and off-white, creates a very comfortable solution for outdoor seating. Sturdy with a choice of tops; mirrored, glass, branded or plain, the poseur tables allow guests to put down their glasses and plates.