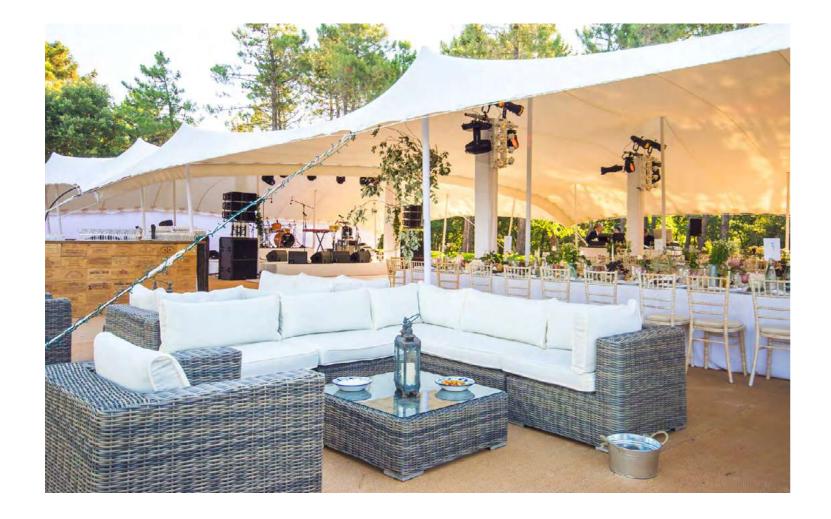

## DARK BASE RATTAN

A change from your usual garden furniture! This high quality round woven rattan effect with dirt and water repellent cushions comes in charcoal grey and off-white, creates a very comfortable solution for outdoor seating. Sturdy with a choice of tops; mirrored, glass, branded or plain, the poseur tables allow guests to put down their glasses and plates.

DARK BASE RATTAN EXTENSION

DARK BASE RATTAN CORNER

DARK BASE RATTAN OTTOMAN

DARK BASE RATTAN TABLE

DARK BASE RATTAN ARMCHAIR

WHITE BASE **RATTAN EXTENSION** 

DARK BASE RATTAN CORNER

WHITE BASE

**RATTAN ARMCHAIR** 

WHITE BASE **RATTAN OTTOMAN** 

WHITE BASE **RATTAN TABLE** 

# WHITE BASE RATTAN

A change from your usual garden furniture! This high quality round woven rattan effect with dirt and water repellent cushions comes in off-white and creates a very comfortable solution for outdoor seating.