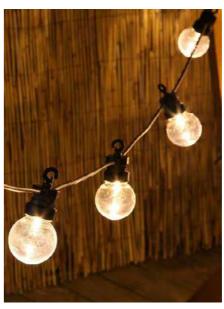

**CLASSIC EDISON FESTOON** 

LED FESTOON LIGHTING

STAINLESS STEEL LANTERN

LED CUBE

FAIRY LIGHTS

TORCH