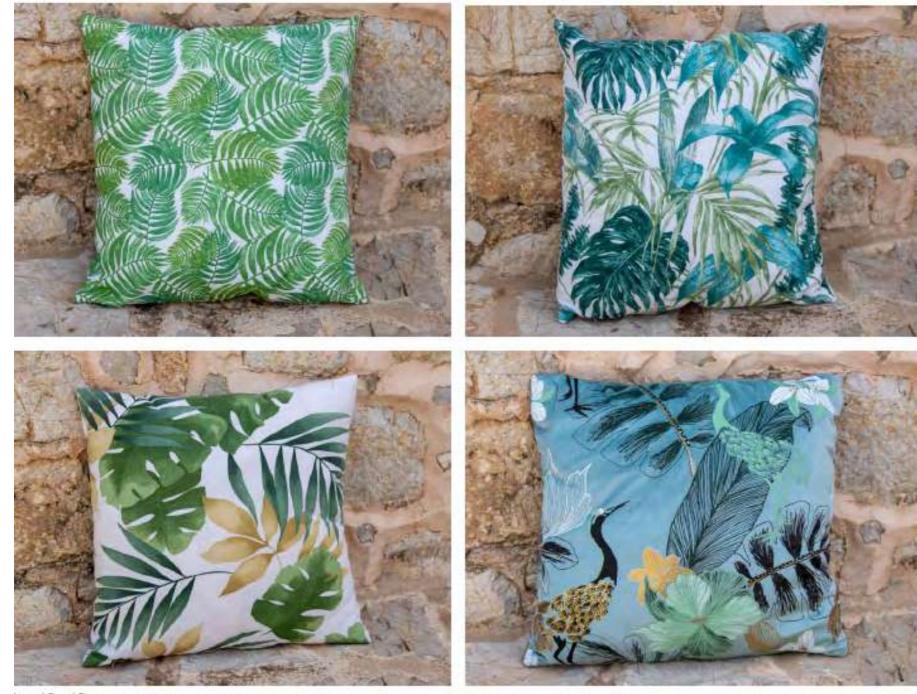

HAMMERED ALUMINIUM STOOL





### VASES AND PLINTHS



PLINTH M SIZE: 40 X 40 X 60CM **COLOUR: CREME** 

PLINTH L **QUANTITY: 3** SIZE: 40 X 40 X 81CM **COLOUR: CREME** 

PLINTH S **QUANTITY: 3** SIZE: 40 X 40 X 40 CM **COLOUR: CREME** 

**VASE S** QUANTITY: 2 SIZE: 18 X 40CM **COLOUR: WHITE** 

# NEON SIGNS

NO. 1 "QUE EL FIN DEL MUNDO NOS PILLE BAILANDO" SIZE: 200.1 X 51.7CM COLOUR: YELLOW

NO. 2 "LET'S GET THIS PARTY STARTED" SIZE: 300.9 X 40.6CM COLOUR: PINK NQS

3

NO. 3 "LOVE IS IN THE AIR" SIZE: 299.8 X 51.4CM COLOUR: PINK

NO. 4 "DANCE FOR LOVE" SIZE: 194.5 X 94.4CM COLOUR: WHITE



4



# LED STICK LIGHTS

Convenient remote control, built-in programmes for colour change, brackets for wall ,ceiling and floor mounting.

SIZE: 134 X 3CM **COLOUR: ALL COLOURS** 



DECORATION









# CUSHIONS





ize: 45 x 45cm