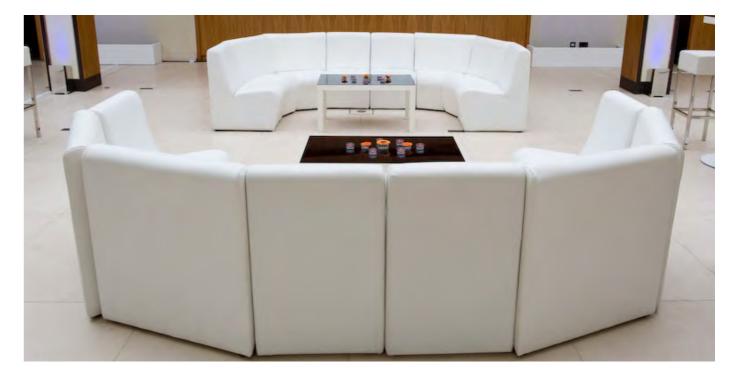

#### STRAIGHT BACK WHITE

A complete modular system, allowing us to create seating areas in almost all spaces. Upholstered in high quality white Sunbrella, our straight back white lounge furniture creates a stunning effect, indoors and outdoors.

LARGE SQUARE POUF

SMALL SQUARE POUF

**CORNER STRAIGHT BACK SOFA** 

SMALL ROUND POUF

**70CM ARENA LINEN** 

**CORNER ARENA LINEN** 

LARGE SQUARE POUF ARENA LINEN

**1M ARENA LINEN** 