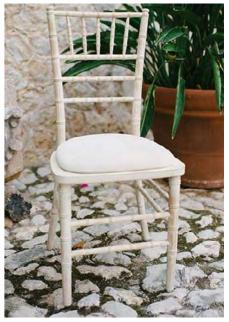

# TABLES & CHAIRS

From Bespoke to Basic we have a dining option to suit every taste and Budget. For a timeless classic look combine the Chiavari Chair with Trestle or Banqueting Tables. Or create a Modern Rustic style with our unique Wood & Metal Tables which have been custom made to fit our Chillout furniture. The possibilities are endless.

WOOD & METAL TABLE

CHIAVARI LIMEWASH CHAIR

**TOLIX CHAIR** 