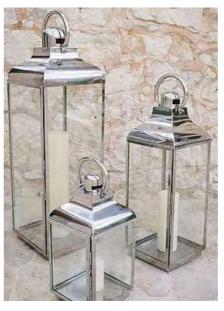

**CLASSIC EDISON FESTOON** 

LED FESTOON LIGHTING

STAINLESS STEEL LANTERN

LED CUBE

FAIRY LIGHTS

TORCH