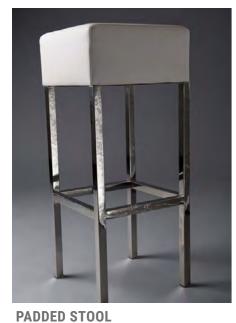

## WHITE PADDED BAR

The White Padded Bar comes in 2m sections. Covered in a white padded leatherette with buttons, our Bars can also be used as a reception desk or DJ-booth.