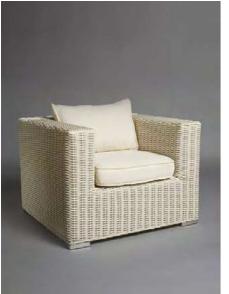

# WHITE BASE RATTAN

A change from your usual garden furniture! This high quality round woven rattan effect with dirt and water repellent cushions comes in off-white and creates a very comfortable solution for outdoor seating.

**RATTAN ARMCHAIR** 

WHITE BASE **RATTAN OTTOMAN** 

WHITE BASE **RATTAN TABLE** 