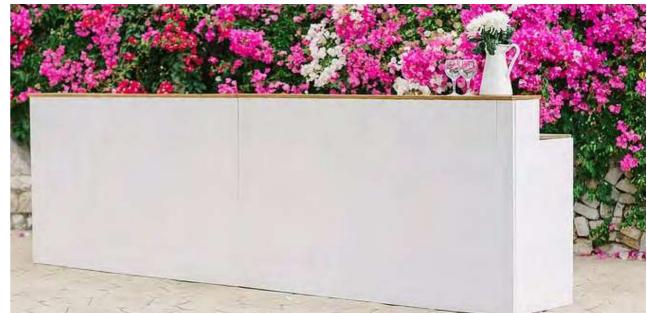

### WHITE WOODEN BAR

The White Wooden Bar comes in 2m sections. Also can be used in conjunction with a white wooden corner plinth and another bar to create a square, U-shaped or rectangular bar.

WHITE WOODEN BAR

WHITE WOODEN BAR DOUBLE

WHITE WOODEN BAR CORNER