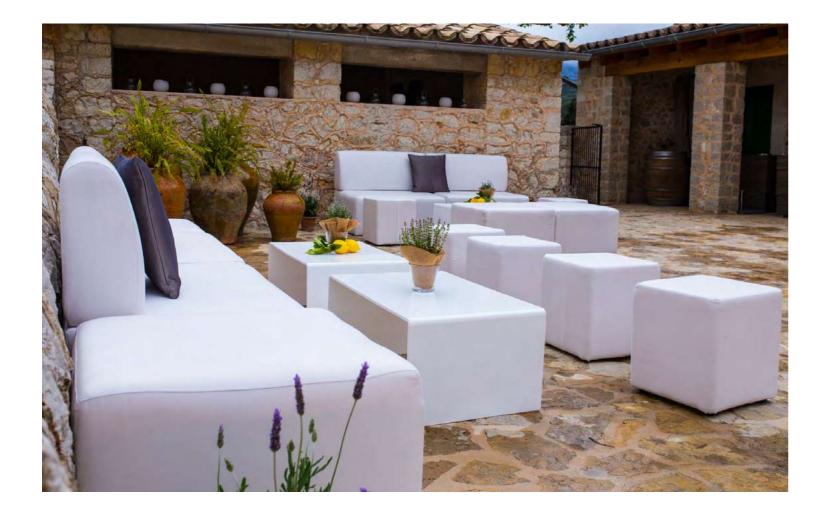

#### STRAIGHT BACK WHITE

A complete modular system, allowing us to create seating areas in almost all spaces. Upholstered in high quality white Sunbrella, our straight back white lounge furniture creates a stunning effect, indoors and outdoors.

### POUFS

Add to your main seating luxurious range.

LARGE SQUARE POUFS

Add to your main seating arrangements with poufs from our wide and

SQUARE POSEUR TABLES MIRRORED (Black/White)

SQUARE POSEUR TABLES (Black/White)