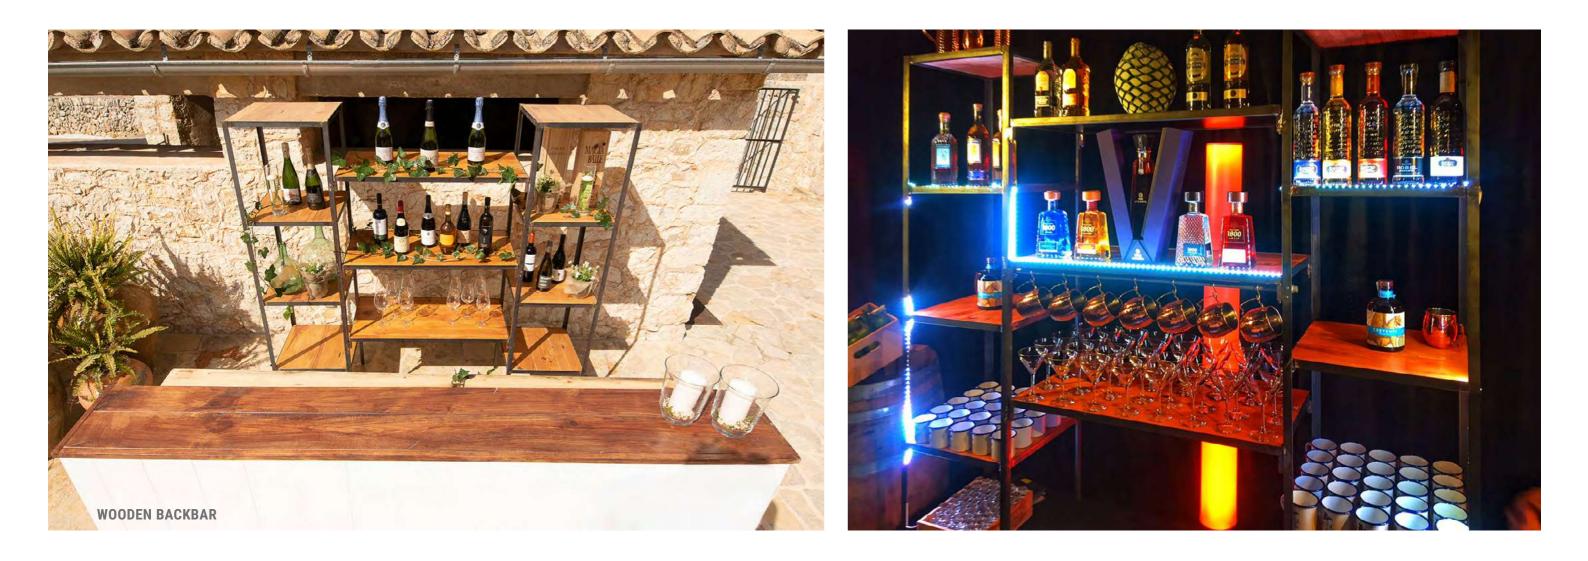

### BACKBAR

Backbar Hire is essential if you are looking to have your bar looking smart and effective for any event. Introducing the Wooden Backbar and the lovely Baldosa Backbar.

#### **BALDOSA BACKBAR**