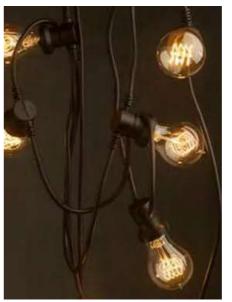

**CLASSIC EDISON FESTOON** 

LED FESTOON LIGHTING

STAINLESS STEEL LANTERN

LED CUBE

FAIRY LIGHTS

TORCH