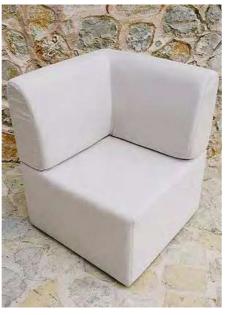

#### STRAIGHT BACK WHITE

A complete modular system, allowing us to create seating areas in almost all spaces. Upholstered in high quality white Sunbrella, our straight back white lounge furniture creates a stunning effect, indoors and outdoors.

LARGE SQUARE POUF

SMALL SQUARE POUF

**CORNER STRAIGHT BACK SOFA** 

SMALL ROUND POUF

**70CM ARENA LINEN** 

**CORNER ARENA LINEN** 

LARGE SQUARE POUF ARENA LINEN

**1M ARENA LINEN** 