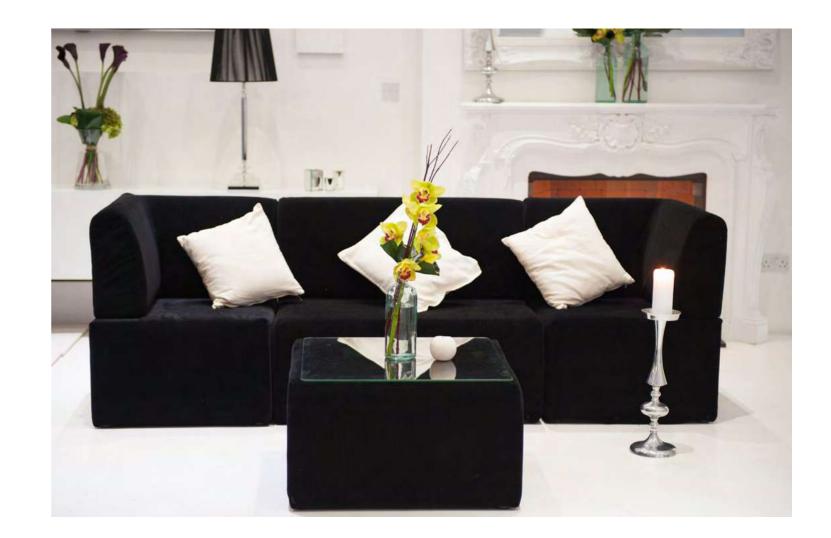

SMALL SQUARE POUF CHAMPAGNE VELVET

**70CM STRAIGHT BACK** CHAMPAGNE VELVET

SMALL ROUND POUF CHAMPAGNE VELVET

**BLACK VELVET** 

**1M STRAIGHT BACK** 

**CORNER STRAIGHT BACK BLACK VELVET** 

**70CM STRAIGHT BACK** BLACK VELVET

LARGE SQUARE POUF **BLACK VELVET** 

**SMALL SQUARE POUF BLACK VELVET** 

SMALL ROUND POUF **BLACK VELVET** 

#### BLACK VELVET

Upholstered in a lush black velvet fabric, this modular furniture oozes exclusivity and luxury. Clever lighting can affect the colour of its shimmer and means it can blend into every environment. Club, candles or even daylight.