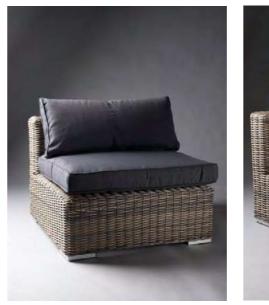

## DARK BASE RATTAN

A change from your usual garden furniture! This high quality round woven rattan effect with dirt and water repellent cushions comes in charcoal grey and off-white, creates a very comfortable solution for outdoor seating. Sturdy with a choice of tops; mirrored, glass, branded or plain, the poseur tables allow guests to put down their glasses and plates.

DARK BASE RATTAN EXTENSION

DARK BASE RATTAN CORNER

DARK BASE RATTAN OTTOMAN

DARK BASE RATTAN TABLE

DARK BASE RATTAN ARMCHAIR

WHITE BASE **RATTAN EXTENSION** 

DARK BASE RATTAN CORNER

WHITE BASE