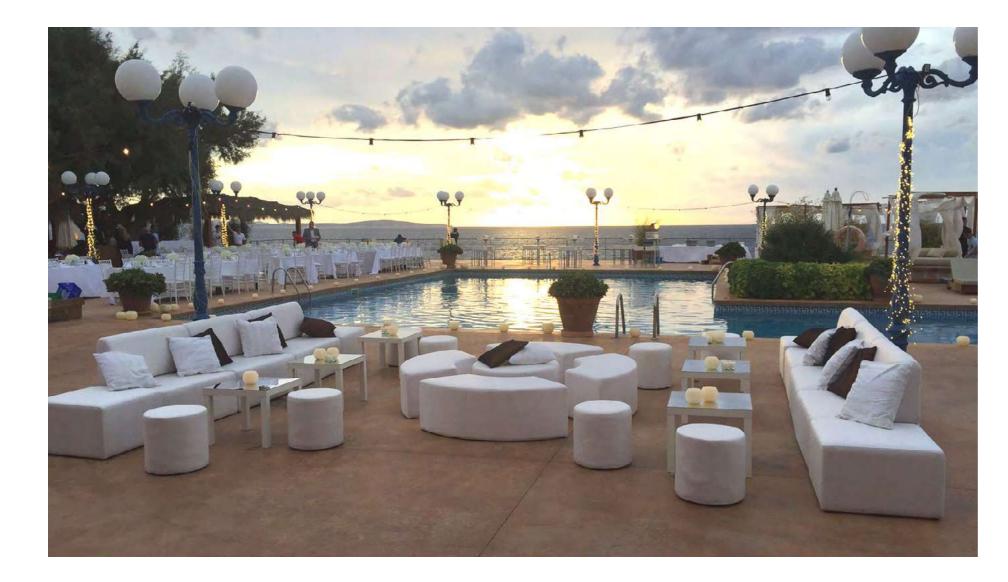

#### STRAIGHT BACK WHITE

A complete modular system, allowing us to create seating areas in almost all spaces. Upholstered in high quality white Sunbrella, our straight back white lounge furniture creates a stunning effect, indoors and outdoors.