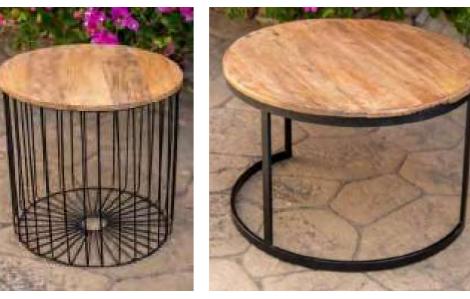

# ROUND WOODEN TABLES

Select from ultra-modern to traditional, dining, console or occasional. When it comes to table options we have it covered.

SIZE M: D: 77CM/ H: 42CM

SIZE S: D: 39.50CM/ H: 45