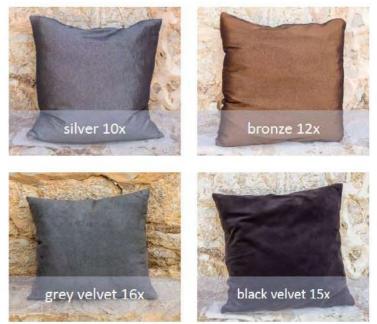

INIUM STOOL





### VASES AND PLINTHS



PLINTH M SIZE: 40 X 40 X 60CM **COLOUR: CREME** 

PLINTH L **QUANTITY: 3** SIZE: 40 X 40 X 81CM **COLOUR: CREME** 

PLINTH S **QUANTITY: 3** SIZE: 40 X 40 X 40 CM **COLOUR: CREME** 

**VASE S** QUANTITY: 2 SIZE: 18 X 40CM **COLOUR: WHITE** 

# NEON SIGNS

NO. 1 "QUE EL FIN DEL MUNDO NOS PILLE BAILANDO" SIZE: 200.1 X 51.7CM COLOUR: YELLOW

NO. 2 "LET'S GET THIS PARTY STARTED" SIZE: 300.9 X 40.6CM COLOUR: PINK NQS

3

NO. 3 "LOVE IS IN THE AIR" SIZE: 299.8 X 51.4CM COLOUR: PINK

NO. 4 "DANCE FOR LOVE" SIZE: 194.5 X 94.4CM COLOUR: WHITE



4



# LED STICK LIGHTS

Convenient remote control, built-in programmes for colour change, brackets for wall ,ceiling and floor mounting.

SIZE: 134 X 3CM **COLOUR: ALL COLOURS** 



DECORATION









# CUSHIONS





ize: 45 x 45cm