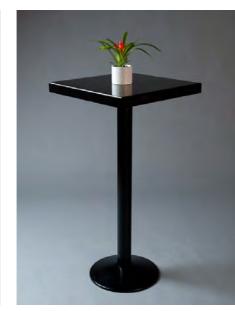

# POSEUR TABLES

Standing tall and sturdy with a choice of tops; mirrored, glass, branded or plain, the poseur tables allow guests to put down their glasses and plates.