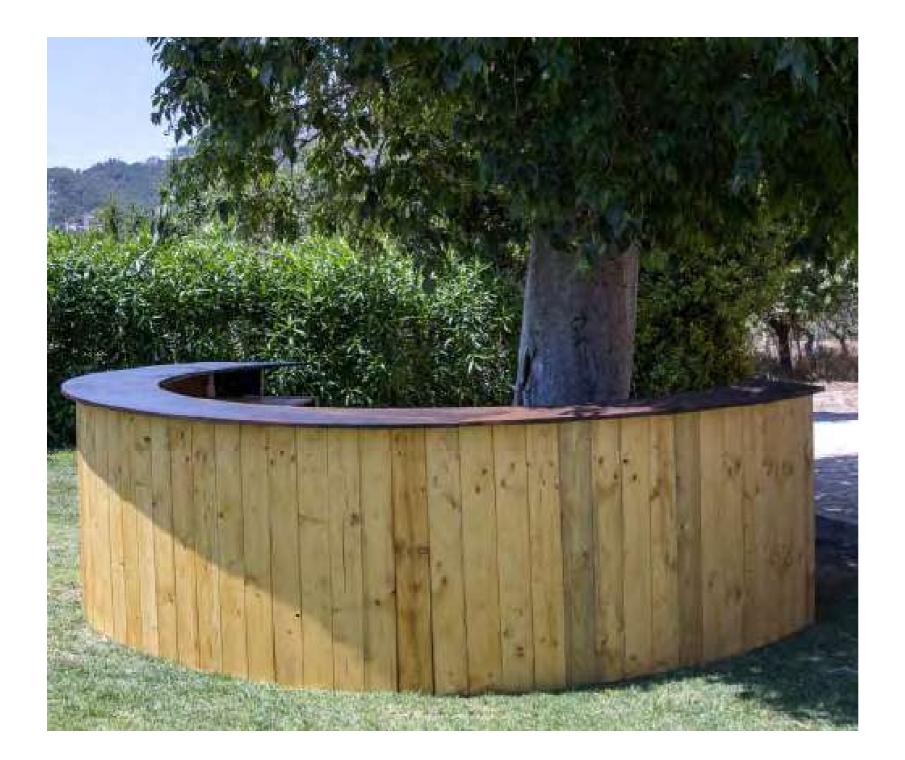

# SEMI-CIRCULAR BAR

Info: modular bar. Divides in 3 x 2.2cm curved segments. Serves up to 250 pax.

SIZE: 4M SEMI-CIRCULAR **COLOUR: WALNUT BROWN** MATERIAL: WOOD