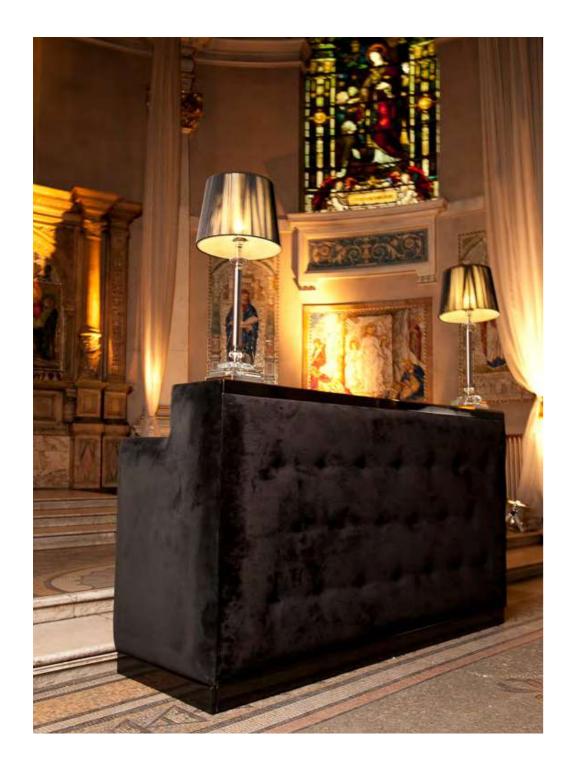

# BLACK VELVET BAR

The Black Velvet Bar is padded and buttoned and, as with all our other frame bars, comes flatpacked and takes just a few minutes to set up. Adjustable rubber feet protect sensitive floors and level out small slopes.