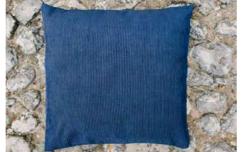

ND PLINTHS



PLINTH M SIZE: 40 X 40 X 60CM **COLOUR: CREME** 

PLINTH L **QUANTITY: 3** SIZE: 40 X 40 X 81CM **COLOUR: CREME** 

PLINTH S **QUANTITY: 3** SIZE: 40 X 40 X 40 CM **COLOUR: CREME** 

**VASE S** QUANTITY: 2 SIZE: 18 X 40CM **COLOUR: WHITE** 

# NEON SIGNS

NO. 1 "QUE EL FIN DEL MUNDO NOS PILLE BAILANDO" SIZE: 200.1 X 51.7CM COLOUR: YELLOW

NO. 2 "LET'S GET THIS PARTY STARTED" SIZE: 300.9 X 40.6CM COLOUR: PINK NQS

3

NO. 3 "LOVE IS IN THE AIR" SIZE: 299.8 X 51.4CM COLOUR: PINK

NO. 4 "DANCE FOR LOVE" SIZE: 194.5 X 94.4CM COLOUR: WHITE



4



# LED STICK LIGHTS

Convenient remote control, built-in programmes for colour change, brackets for wall ,ceiling and floor mounting.

SIZE: 134 X 3CM **COLOUR: ALL COLOURS** 



DECORATION









# CUSHIONS





ize: 45 x 45cm