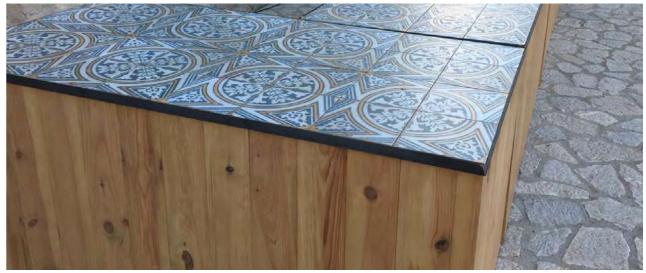

# BALDOSA BAR

The stunning Baldosa Bar is a perfect blend of old style and modern elegance. Available in Bars, Buffet and Poseur Tables, they work perfectly as a collection or as stand alone pieces.

**BALDOSA BAR** 

**BALDOSA BAR WHITE** 