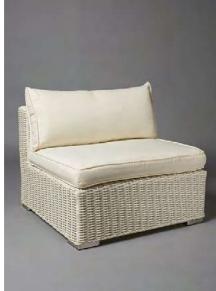

#### STRAIGHT BACK WHITE

A complete modular system, allowing us to create seating areas in almost all spaces. Upholstered in high quality white Sunbrella, our straight back white lounge furniture creates a stunning effect, indoors and outdoors.