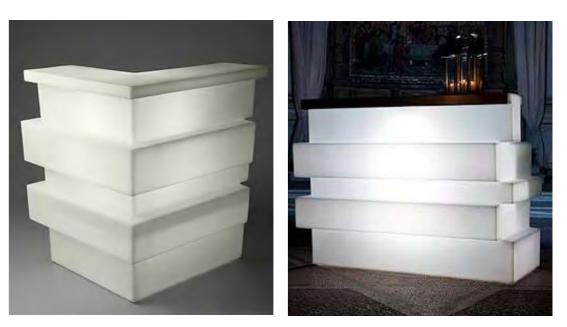

# LINEAR LIGHT BAR

Our stunning LED bar comes as complete modular bar, straight sections or corner sections. The light can be set to any colour, brightness. Remote controlled.

LINEAR LED LIGHT BAR