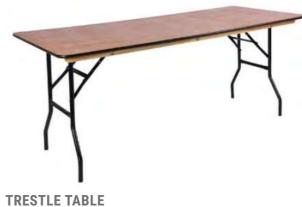

# TABLES & CHAIRS

From Bespoke to Basic we have a dining option to suit every taste and Budget. For a timeless classic look combine the Chiavari Chair with Trestle or Banqueting Tables. Or create a Modern Rustic style with our unique Wood & Metal Tables which have been custom made to fit our Chillout furniture. The possibilities are endless.