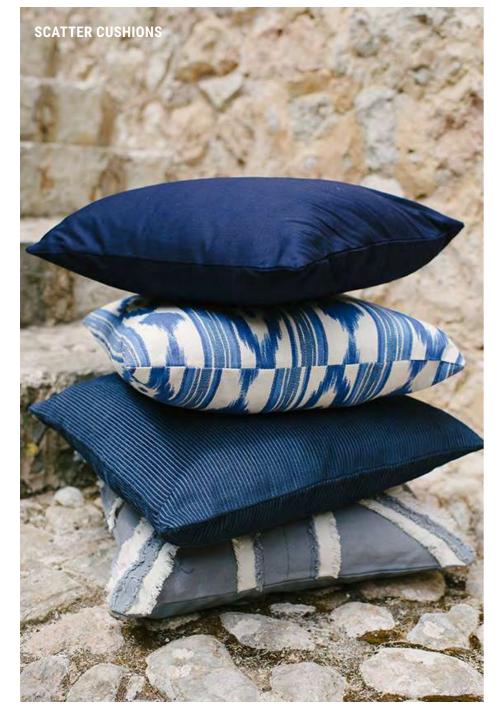

VASES AND PLINTHS



PLINTH M SIZE: 40 X 40 X 60CM **COLOUR: CREME** 

PLINTH L **QUANTITY: 3** SIZE: 40 X 40 X 81CM **COLOUR: CREME** 

PLINTH S **QUANTITY: 3** SIZE: 40 X 40 X 40 CM **COLOUR: CREME** 

**VASE S** QUANTITY: 2 SIZE: 18 X 40CM **COLOUR: WHITE** 

# NEON SIGNS

NO. 1 "QUE EL FIN DEL MUNDO NOS PILLE BAILANDO" SIZE: 200.1 X 51.7CM COLOUR: YELLOW

NO. 2 "LET'S GET THIS PARTY STARTED" SIZE: 300.9 X 40.6CM COLOUR: PINK NQS

3

NO. 3 "LOVE IS IN THE AIR" SIZE: 299.8 X 51.4CM COLOUR: PINK

NO. 4 "DANCE FOR LOVE" SIZE: 194.5 X 94.4CM COLOUR: WHITE



4



# LED STICK LIGHTS

Convenient remote control, built-in programmes for colour change, brackets for wall ,ceiling and floor mounting.

SIZE: 134 X 3CM **COLOUR: ALL COLOURS** 



DECORATION









# CUSHIONS





ize: 45 x 45cm