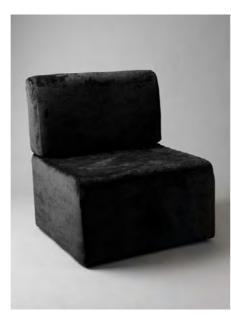

SMALL SQUARE POUF CHAMPAGNE VELVET

**70CM STRAIGHT BACK** CHAMPAGNE VELVET

SMALL ROUND POUF CHAMPAGNE VELVET

**BLACK VELVET** 

**1M STRAIGHT BACK** 

**CORNER STRAIGHT BACK BLACK VELVET** 

**70CM STRAIGHT BACK** BLACK VELVET

#### BLACK VELVET

Upholstered in a lush black velvet fabric, this modular furniture oozes exclusivity and luxury. Clever lighting can affect the colour of its shimmer and means it can blend into every environment. Club, candles or even daylight.