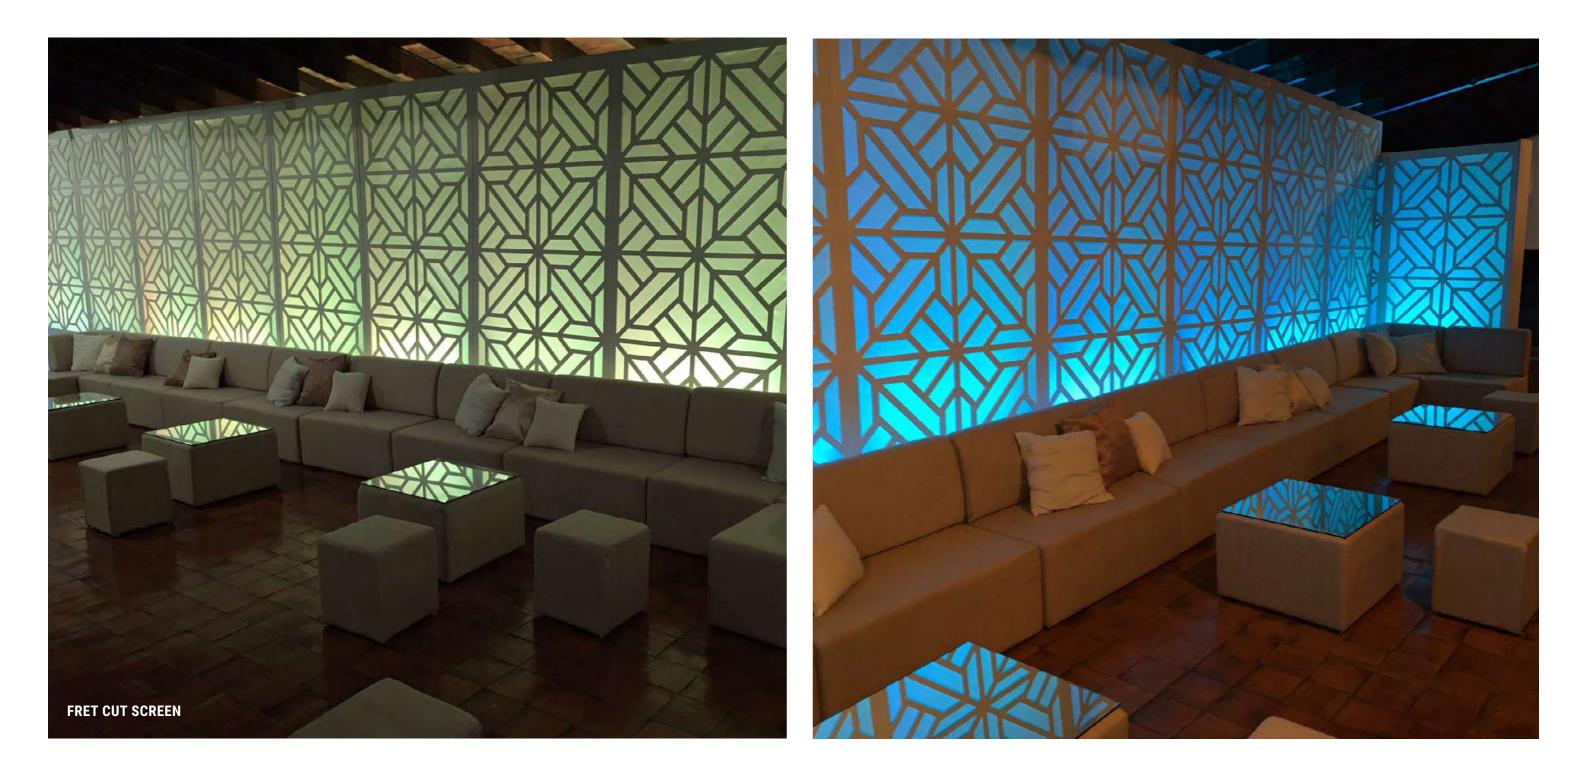

# FRET CUT BAR

This unique Fret Cut Bar is one of our most popular bar choices. During the day it is a chic modern addition to any event, but it is in the evening that it quickly becomes a focal point and something your guests will remember. It's fabric screen enables any choice of light to be projected through creating a stylish nightclub atmosphere for long nights of fun! Available in 2m Sections and Corners it is easily adaptable to any venue.