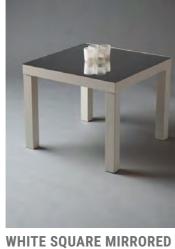

### POUFS

Add to your main seating luxurious range.

LARGE SQUARE POUFS

Add to your main seating arrangements with poufs from our wide and

SQUARE POSEUR TABLES MIRRORED (Black/White)

SQUARE POSEUR TABLES (Black/White)

WHITE ROUND POSEUR TABLES (Black/White)

WINE BARREL

**POSEUR TABLE** 

WHITE WOODEN POSEUR TABLE

BALDOSA POSEUR TABLE

# POSEUR TABLES

Standing tall and sturdy with a choice of tops; mirrored, glass, branded or plain, the poseur tables allow guests to put down their glasses and plates.