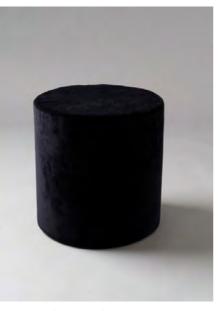

SMALL SQUARE POUF CHAMPAGNE VELVET

**70CM STRAIGHT BACK** CHAMPAGNE VELVET

SMALL ROUND POUF CHAMPAGNE VELVET

**BLACK VELVET** 

**1M STRAIGHT BACK** 

**CORNER STRAIGHT BACK BLACK VELVET** 

**70CM STRAIGHT BACK** BLACK VELVET

LARGE SQUARE POUF **BLACK VELVET** 

**SMALL SQUARE POUF BLACK VELVET** 

SMALL ROUND POUF **BLACK VELVET** 

#### BLACK VELVET

Upholstered in a lush black velvet fabric, this modular furniture oozes exclusivity and luxury. Clever lighting can affect the colour of its shimmer and means it can blend into every environment. Club, candles or even daylight.