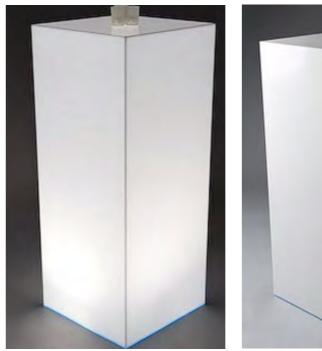

# PLINTHS

Our plinths can be used as display tables or poseur tables. With the addition of LED light we can illuminate these in any colour for a stunning effect. Perfect for both outdoor and indoor use.

LED PLINTH

WHITE PLINTH

**BLACK PLINTH** 