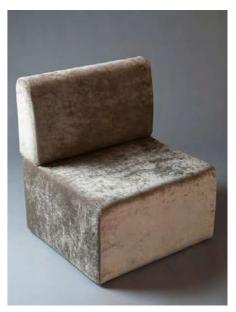

**1M STRAIGHT BACK CHAMPAGNE VELVET** 

**CORNER STRAIGHT BACK** CHAMPAGNE VELVET

LARGE SQUARE POUF **CHAMPAGNE VELVET** 

# CHAMPAGNE VELVET

Upholstered in a lush velvet fabric, this modular furniture oozes exclusivity and luxury. Clever lighting can affect the colour of its shimmer and means it can blend into every environment. Club, candles or even daylight.

SMALL SQUARE POUF CHAMPAGNE VELVET

**70CM STRAIGHT BACK** CHAMPAGNE VELVET

SMALL ROUND POUF CHAMPAGNE VELVET

**BLACK VELVET** 

**1M STRAIGHT BACK** 

**CORNER STRAIGHT BACK BLACK VELVET** 

**70CM STRAIGHT BACK** BLACK VELVET