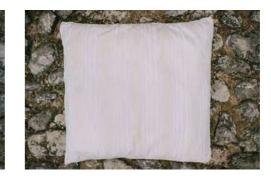

LINTHS



PLINTH M SIZE: 40 X 40 X 60CM **COLOUR: CREME** 

PLINTH L **QUANTITY: 3** SIZE: 40 X 40 X 81CM **COLOUR: CREME** 

PLINTH S **QUANTITY: 3** SIZE: 40 X 40 X 40 CM **COLOUR: CREME** 

**VASE S** QUANTITY: 2 SIZE: 18 X 40CM **COLOUR: WHITE** 

# NEON SIGNS

NO. 1 "QUE EL FIN DEL MUNDO NOS PILLE BAILANDO" SIZE: 200.1 X 51.7CM COLOUR: YELLOW

NO. 2 "LET'S GET THIS PARTY STARTED" SIZE: 300.9 X 40.6CM COLOUR: PINK NQS

3

NO. 3 "LOVE IS IN THE AIR" SIZE: 299.8 X 51.4CM COLOUR: PINK

NO. 4 "DANCE FOR LOVE" SIZE: 194.5 X 94.4CM COLOUR: WHITE



4



# LED STICK LIGHTS

Convenient remote control, built-in programmes for colour change, brackets for wall ,ceiling and floor mounting.

SIZE: 134 X 3CM **COLOUR: ALL COLOURS** 



DECORATION









# CUSHIONS





ize: 45 x 45cm