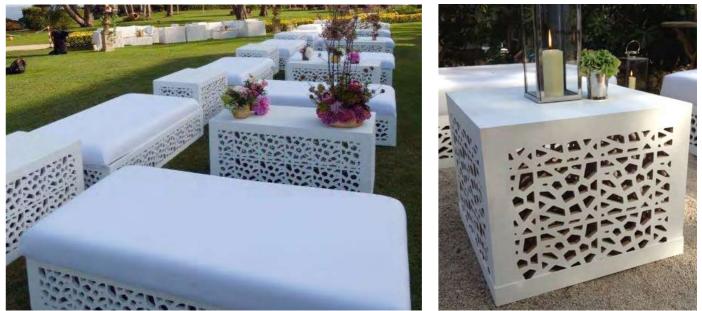

# IBIZA COLLECTION

Versatile and stylish – the Ibiza collection has it all. The chill day beds create a smart yet relaxed atmosphere, perfect for round the pool or inside. The colour of the pads can be matched to your theme or keep it simple and accessorize. With beautiful 4 poster beds, matching Fret Cut bars and screens the options to combine these stunning elements is endless.

**IBIZA CHILL BED** 

**IBIZA COFFEE TABLE** 