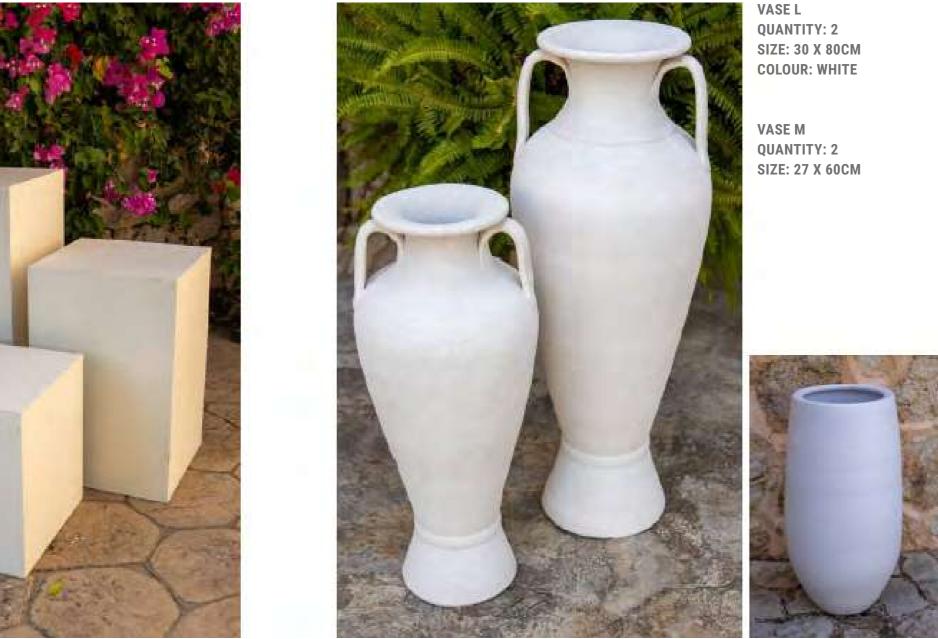

### VASES AND PLINTHS

PLINTH M SIZE: 40 X 40 X 60CM **COLOUR: CREME** 

PLINTH L **QUANTITY: 3** SIZE: 40 X 40 X 81CM **COLOUR: CREME** 

PLINTH S **QUANTITY: 3** SIZE: 40 X 40 X 40 CM **COLOUR: CREME** 

**VASE S** QUANTITY: 2 SIZE: 18 X 40CM **COLOUR: WHITE** 