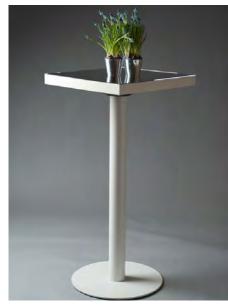

# POSEUR TABLES

Standing tall and sturdy with a choice of tops; mirrored, glass, branded or plain, the poseur tables allow guests to put down their glasses and plates.