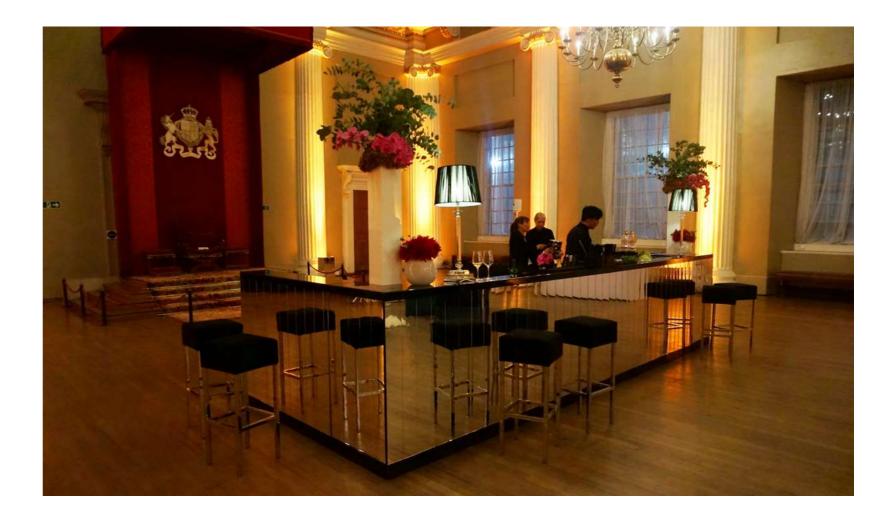

# MIRRORED BAR

Our gorgeous Mirrored bars come in single 2m sections or in a row to create one long bar. Easy to transport and very quick to set up on site, these two tiered bars come with a work surface and a high gloss lacquered service top. White or black finish.