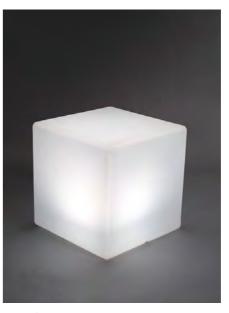

**CLASSIC EDISON FESTOON** 

LED FESTOON LIGHTING

STAINLESS STEEL LANTERN

LED CUBE

FAIRY LIGHTS

TORCH