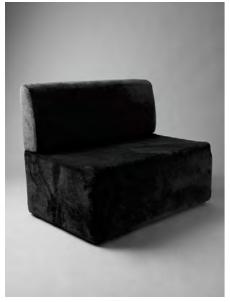

SMALL SQUARE POUF CHAMPAGNE VELVET

**70CM STRAIGHT BACK** CHAMPAGNE VELVET

SMALL ROUND POUF CHAMPAGNE VELVET

**BLACK VELVET** 

**1M STRAIGHT BACK** 

**CORNER STRAIGHT BACK BLACK VELVET** 

**70CM STRAIGHT BACK** BLACK VELVET

#### BLACK VELVET

Upholstered in a lush black velvet fabric, this modular furniture oozes exclusivity and luxury. Clever lighting can affect the colour of its shimmer and means it can blend into every environment. Club, candles or even daylight.