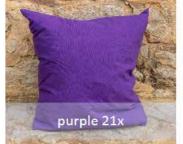

E: 40 X 40 X 60CM **COLOUR: CREME** 

PLINTH L **QUANTITY: 3** SIZE: 40 X 40 X 81CM **COLOUR: CREME** 

PLINTH S **QUANTITY: 3** SIZE: 40 X 40 X 40 CM **COLOUR: CREME** 

**VASE S** QUANTITY: 2 SIZE: 18 X 40CM **COLOUR: WHITE** 

# NEON SIGNS

NO. 1 "QUE EL FIN DEL MUNDO NOS PILLE BAILANDO" SIZE: 200.1 X 51.7CM COLOUR: YELLOW

NO. 2 "LET'S GET THIS PARTY STARTED" SIZE: 300.9 X 40.6CM COLOUR: PINK NQS

3

NO. 3 "LOVE IS IN THE AIR" SIZE: 299.8 X 51.4CM COLOUR: PINK

NO. 4 "DANCE FOR LOVE" SIZE: 194.5 X 94.4CM COLOUR: WHITE



4



# LED STICK LIGHTS

Convenient remote control, built-in programmes for colour change, brackets for wall ,ceiling and floor mounting.

SIZE: 134 X 3CM **COLOUR: ALL COLOURS** 



DECORATION









# CUSHIONS





ize: 45 x 45cm