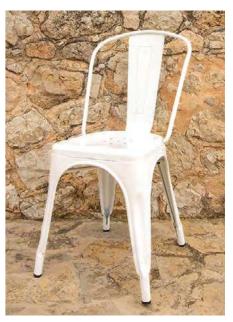

# TABLES & CHAIRS

From Bespoke to Basic we have a dining option to suit every taste and Budget. For a timeless classic look combine the Chiavari Chair with Trestle or Banqueting Tables. Or create a Modern Rustic style with our unique Wood & Metal Tables which have been custom made to fit our Chillout furniture. The possibilities are endless.

WOOD & METAL TABLE

CHIAVARI LIMEWASH CHAIR

**TOLIX CHAIR** 