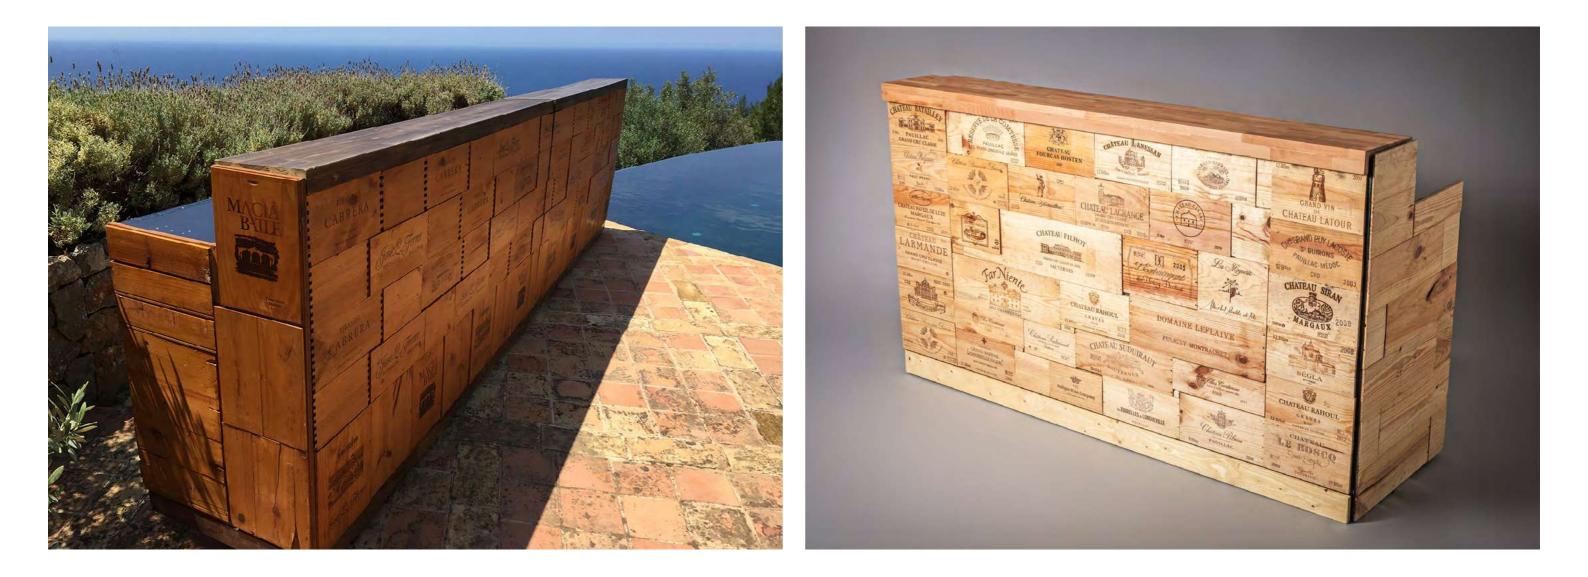

# WINE BOX BAR

Our wine box bar is great for wine tastings, parties or to give that rustic feel to any event.