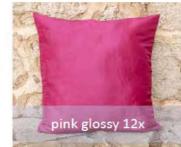

0 X 40 X 60CM **COLOUR: CREME** 

PLINTH L **QUANTITY: 3** SIZE: 40 X 40 X 81CM **COLOUR: CREME** 

PLINTH S **QUANTITY: 3** SIZE: 40 X 40 X 40 CM **COLOUR: CREME** 

**VASE S** QUANTITY: 2 SIZE: 18 X 40CM **COLOUR: WHITE** 

# NEON SIGNS

NO. 1 "QUE EL FIN DEL MUNDO NOS PILLE BAILANDO" SIZE: 200.1 X 51.7CM COLOUR: YELLOW

NO. 2 "LET'S GET THIS PARTY STARTED" SIZE: 300.9 X 40.6CM COLOUR: PINK NQS

3

NO. 3 "LOVE IS IN THE AIR" SIZE: 299.8 X 51.4CM COLOUR: PINK

NO. 4 "DANCE FOR LOVE" SIZE: 194.5 X 94.4CM COLOUR: WHITE



4



# LED STICK LIGHTS

Convenient remote control, built-in programmes for colour change, brackets for wall ,ceiling and floor mounting.

SIZE: 134 X 3CM **COLOUR: ALL COLOURS** 



DECORATION









# CUSHIONS





ize: 45 x 45cm