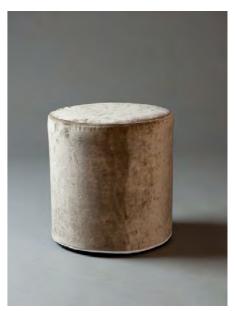

**1M STRAIGHT BACK CHAMPAGNE VELVET** 

**CORNER STRAIGHT BACK** CHAMPAGNE VELVET

LARGE SQUARE POUF **CHAMPAGNE VELVET** 

# CHAMPAGNE VELVET

Upholstered in a lush velvet fabric, this modular furniture oozes exclusivity and luxury. Clever lighting can affect the colour of its shimmer and means it can blend into every environment. Club, candles or even daylight.

SMALL SQUARE POUF CHAMPAGNE VELVET

**70CM STRAIGHT BACK** CHAMPAGNE VELVET

SMALL ROUND POUF CHAMPAGNE VELVET

**BLACK VELVET** 

**1M STRAIGHT BACK** 

**CORNER STRAIGHT BACK BLACK VELVET** 

**70CM STRAIGHT BACK** BLACK VELVET