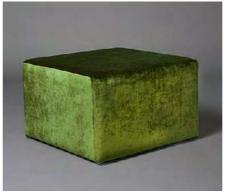

**1M STRAIGHT BACK GREEN VELVET** 

**CORNER STRAIGHT BACK GREEN VELVET** 

LARGE SQUARE POUF **GREEN VELVET** 

### **GREEN VELVET**

Upholstered in a green velvet fabric, this modular furniture oozes exclusivity and luxury. Clever lighting can affect the colour of its shimmer and means it can blend into every environment. Club, candles or even daylight.

**70CM STRAIGHT BACK GREEN VELVET** 

SMALL ROUND POUF **GREEN VELVET** 