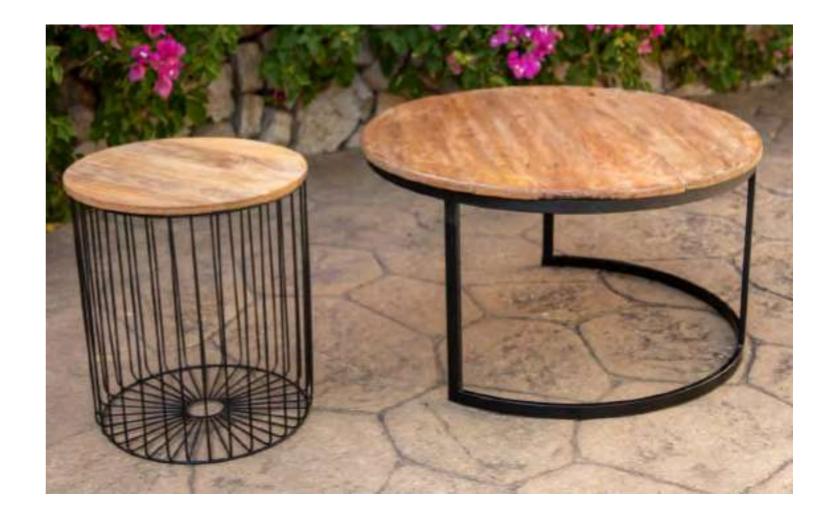

# ROUND WOODEN TABLES

Select from ultra-modern to traditional, dining, console or occasional. When it comes to table options we have it covered.

SIZE M: D: 77CM/ H: 42CM

SIZE S: D: 39.50CM/ H: 45