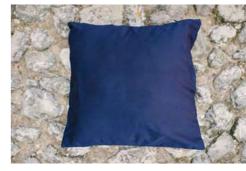

PLINTH M SIZE: 40 X 40 X 60CM **COLOUR: CREME** 

PLINTH L **QUANTITY: 3** SIZE: 40 X 40 X 81CM **COLOUR: CREME** 

PLINTH S **QUANTITY: 3** SIZE: 40 X 40 X 40 CM **COLOUR: CREME** 

**VASE S** QUANTITY: 2 SIZE: 18 X 40CM **COLOUR: WHITE** 

# NEON SIGNS

NO. 1 "QUE EL FIN DEL MUNDO NOS PILLE BAILANDO" SIZE: 200.1 X 51.7CM COLOUR: YELLOW

NO. 2 "LET'S GET THIS PARTY STARTED" SIZE: 300.9 X 40.6CM COLOUR: PINK NQS

3

NO. 3 "LOVE IS IN THE AIR" SIZE: 299.8 X 51.4CM COLOUR: PINK

NO. 4 "DANCE FOR LOVE" SIZE: 194.5 X 94.4CM COLOUR: WHITE



4



# LED STICK LIGHTS

Convenient remote control, built-in programmes for colour change, brackets for wall ,ceiling and floor mounting.

SIZE: 134 X 3CM **COLOUR: ALL COLOURS** 



DECORATION









# CUSHIONS





ize: 45 x 45cm