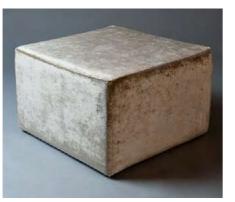

**1M STRAIGHT BACK CHAMPAGNE VELVET** 

**CORNER STRAIGHT BACK** CHAMPAGNE VELVET

LARGE SQUARE POUF **CHAMPAGNE VELVET** 

# CHAMPAGNE VELVET

Upholstered in a lush velvet fabric, this modular furniture oozes exclusivity and luxury. Clever lighting can affect the colour of its shimmer and means it can blend into every environment. Club, candles or even daylight.

SMALL SQUARE POUF CHAMPAGNE VELVET

**70CM STRAIGHT BACK** CHAMPAGNE VELVET

SMALL ROUND POUF CHAMPAGNE VELVET

**BLACK VELVET** 

**1M STRAIGHT BACK** 

**CORNER STRAIGHT BACK BLACK VELVET** 

**70CM STRAIGHT BACK** BLACK VELVET