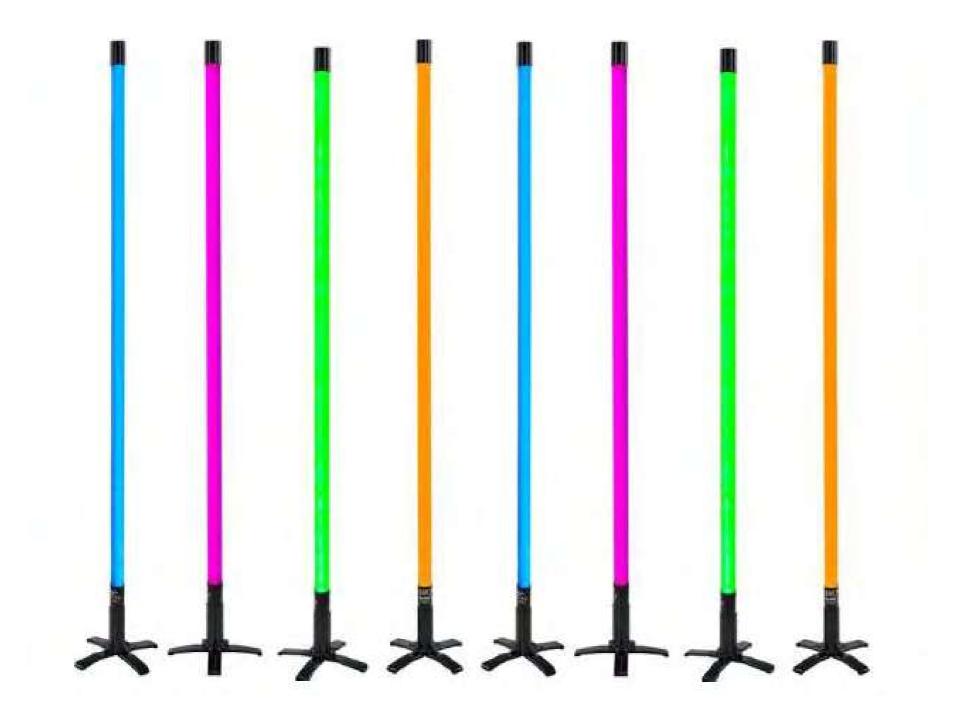

# LED STICK LIGHTS

Convenient remote control, built-in programmes for colour change, brackets for wall ,ceiling and floor mounting.

SIZE: 134 X 3CM **COLOUR: ALL COLOURS** 

DECORATION