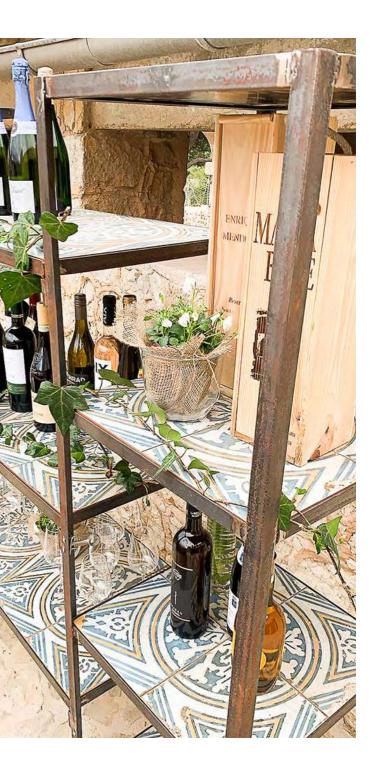

# BALDOSA BAR

The stunning Baldosa Bar is a perfect blend of old style and modern elegance. Available in Bars, Buffet and Poseur Tables, they work perfectly as a collection or as stand alone pieces.

**BALDOSA BAR** 

**BALDOSA BAR WHITE** 

### BACKBAR

Backbar Hire is essential if you are looking to have your bar looking smart and effective for any event. Introducing the Wooden Backbar and the lovely Baldosa Backbar.

#### **BALDOSA BACKBAR**