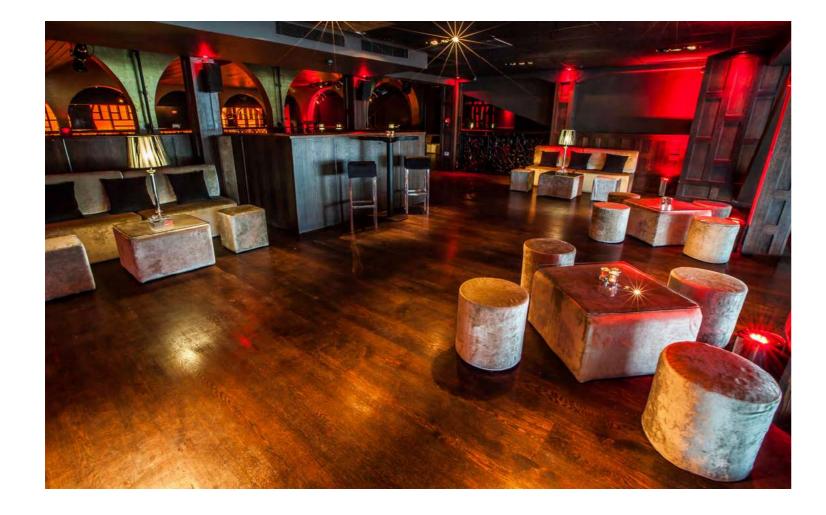

**1M STRAIGHT BACK CHAMPAGNE VELVET** 

**CORNER STRAIGHT BACK** CHAMPAGNE VELVET

LARGE SQUARE POUF **CHAMPAGNE VELVET** 

# CHAMPAGNE VELVET

Upholstered in a lush velvet fabric, this modular furniture oozes exclusivity and luxury. Clever lighting can affect the colour of its shimmer and means it can blend into every environment. Club, candles or even daylight.

SMALL SQUARE POUF CHAMPAGNE VELVET

**70CM STRAIGHT BACK** CHAMPAGNE VELVET

SMALL ROUND POUF CHAMPAGNE VELVET

**BLACK VELVET** 

**1M STRAIGHT BACK** 

**CORNER STRAIGHT BACK BLACK VELVET** 

**70CM STRAIGHT BACK** BLACK VELVET