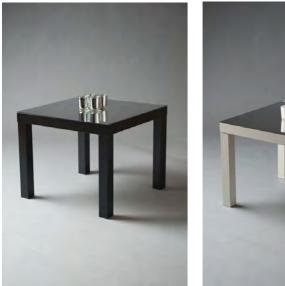

### POUFS

Add to your main seating luxurious range.

LARGE SQUARE POUFS

Add to your main seating arrangements with poufs from our wide and

SQUARE POSEUR TABLES MIRRORED (Black/White)

SQUARE POSEUR TABLES (Black/White)

WHITE ROUND POSEUR TABLES (Black/White)

WINE BARREL

**POSEUR TABLE** 

WHITE WOODEN POSEUR TABLE

BALDOSA POSEUR TABLE

# POSEUR TABLES

Standing tall and sturdy with a choice of tops; mirrored, glass, branded or plain, the poseur tables allow guests to put down their glasses and plates.