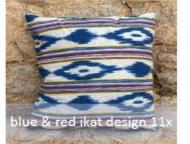

40 X 40 X 60CM **COLOUR: CREME** 

PLINTH L **QUANTITY: 3** SIZE: 40 X 40 X 81CM **COLOUR: CREME** 

PLINTH S **QUANTITY: 3** SIZE: 40 X 40 X 40 CM **COLOUR: CREME** 

**VASE S** QUANTITY: 2 SIZE: 18 X 40CM **COLOUR: WHITE** 

# NEON SIGNS

NO. 1 "QUE EL FIN DEL MUNDO NOS PILLE BAILANDO" SIZE: 200.1 X 51.7CM COLOUR: YELLOW

NO. 2 "LET'S GET THIS PARTY STARTED" SIZE: 300.9 X 40.6CM COLOUR: PINK NQS

3

NO. 3 "LOVE IS IN THE AIR" SIZE: 299.8 X 51.4CM COLOUR: PINK

NO. 4 "DANCE FOR LOVE" SIZE: 194.5 X 94.4CM COLOUR: WHITE



4



# LED STICK LIGHTS

Convenient remote control, built-in programmes for colour change, brackets for wall ,ceiling and floor mounting.

SIZE: 134 X 3CM **COLOUR: ALL COLOURS** 



DECORATION









# CUSHIONS





ize: 45 x 45cm