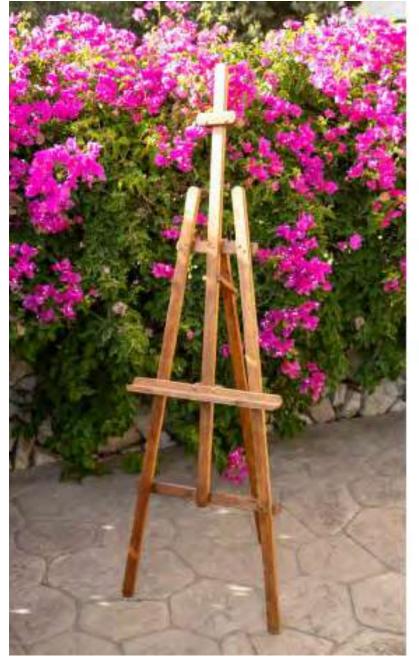

# MIRROR AND EASEL

With gold moldings, can be used individually, as a welcome - or seating plan. Vinyl application at additional costs.

WOODEN EASEL SIZE: H: 183 CM

MIRROR SIZE: 114 X 100CM COLOUR: GOLD MATERIAL: GILDED RESIN