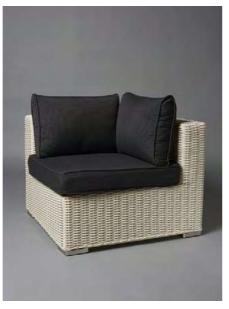

## DARK BASE RATTAN

A change from your usual garden furniture! This high quality round woven rattan effect with dirt and water repellent cushions comes in charcoal grey and off-white, creates a very comfortable solution for outdoor seating. Sturdy with a choice of tops; mirrored, glass, branded or plain, the poseur tables allow guests to put down their glasses and plates.

DARK BASE RATTAN EXTENSION

DARK BASE RATTAN CORNER

DARK BASE RATTAN OTTOMAN

DARK BASE RATTAN TABLE

DARK BASE RATTAN ARMCHAIR

WHITE BASE **RATTAN EXTENSION** 

DARK BASE RATTAN CORNER

WHITE BASE