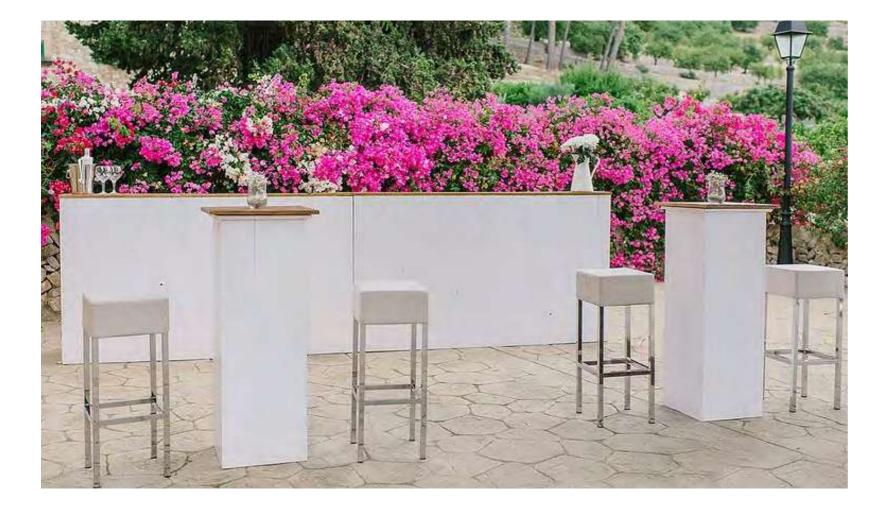

### WHITE WOODEN BAR

The White Wooden Bar comes in 2m sections. Also can be used in conjunction with a white wooden corner plinth and another bar to create a square, U-shaped or rectangular bar.

WHITE WOODEN BAR

WHITE WOODEN BAR DOUBLE

WHITE WOODEN BAR CORNER