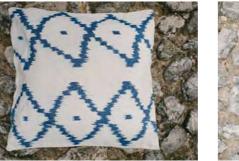

HS



PLINTH M SIZE: 40 X 40 X 60CM **COLOUR: CREME** 

PLINTH L **QUANTITY: 3** SIZE: 40 X 40 X 81CM **COLOUR: CREME** 

PLINTH S **QUANTITY: 3** SIZE: 40 X 40 X 40 CM **COLOUR: CREME** 

**VASE S** QUANTITY: 2 SIZE: 18 X 40CM **COLOUR: WHITE** 

# NEON SIGNS

NO. 1 "QUE EL FIN DEL MUNDO NOS PILLE BAILANDO" SIZE: 200.1 X 51.7CM COLOUR: YELLOW

NO. 2 "LET'S GET THIS PARTY STARTED" SIZE: 300.9 X 40.6CM COLOUR: PINK NQS

3

NO. 3 "LOVE IS IN THE AIR" SIZE: 299.8 X 51.4CM COLOUR: PINK

NO. 4 "DANCE FOR LOVE" SIZE: 194.5 X 94.4CM COLOUR: WHITE



4



# LED STICK LIGHTS

Convenient remote control, built-in programmes for colour change, brackets for wall ,ceiling and floor mounting.

SIZE: 134 X 3CM **COLOUR: ALL COLOURS** 



DECORATION









# CUSHIONS





ize: 45 x 45cm