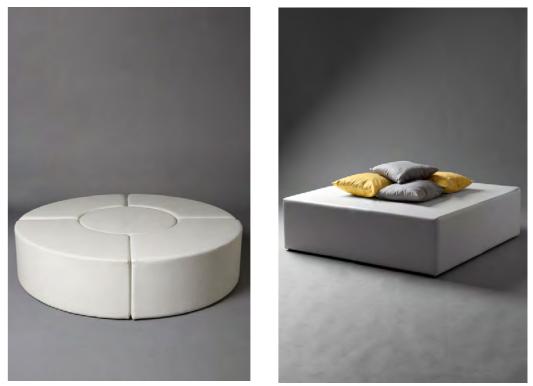

### POUFS

Add to your main seating luxurious range.

LARGE SQUARE POUFS

Add to your main seating arrangements with poufs from our wide and

SQUARE POSEUR TABLES MIRRORED (Black/White)

SQUARE POSEUR TABLES (Black/White)

#### SMALL SQUARE POUFS

#### SMALL ROUND POUFS