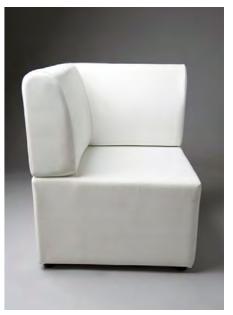

LARGE SQUARE POUF

SMALL SQUARE POUF

**CORNER STRAIGHT BACK SOFA** 

SMALL ROUND POUF

**70CM ARENA LINEN** 

**CORNER ARENA LINEN** 

LARGE SQUARE POUF ARENA LINEN

**1M ARENA LINEN** 

#### STRAIGHT BACK WHITE

A complete modular system, allowing us to create seating areas in almost all spaces. Upholstered in high quality white Sunbrella, our straight back white lounge furniture creates a stunning effect, indoors and outdoors.