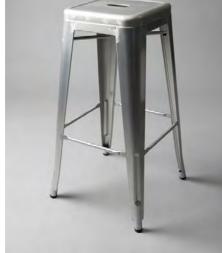

# BAR STOOLS

The perfect addition to match with your lounge arrangement or bar set-up. From sleek and modern to industrial, take a look through our range and see what works for you.

METAL & WOOD STOOL

**ARENA LINEN STOOL** 

TOLIX STOOL

WIRELESS UPLIGHTERS