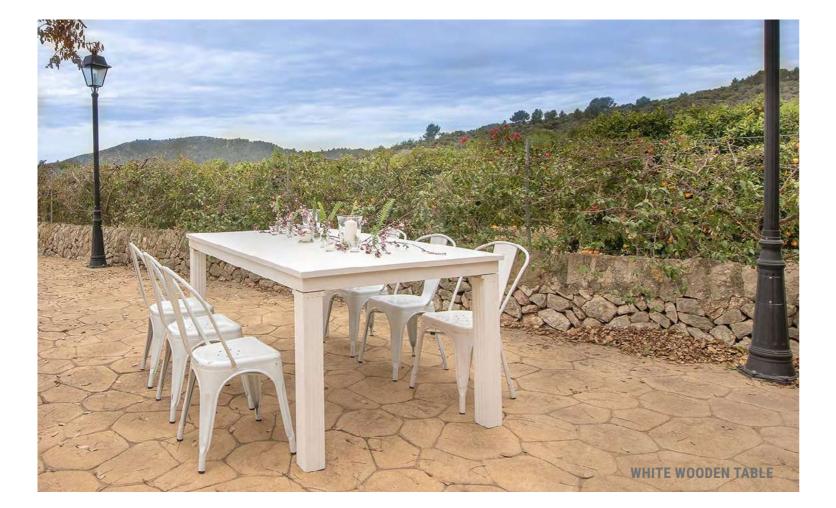

# TABLES & CHAIRS

From Bespoke to Basic we have a dining option to suit every taste and Budget. For a timeless classic look combine the Chiavari Chair with Trestle or Banqueting Tables. Or create a Modern Rustic style with our unique Wood & Metal Tables which have been custom made to fit our Chillout furniture. The possibilities are endless.

WOOD & METAL TABLE

CHIAVARI LIMEWASH CHAIR

**TOLIX CHAIR** 

# ROUND WOODEN TABLES

Select from ultra-modern to traditional, dining, console or occasional. When it comes to table options we have it covered.

SIZE M: D: 77CM/ H: 42CM

SIZE S: D: 39.50CM/ H: 45