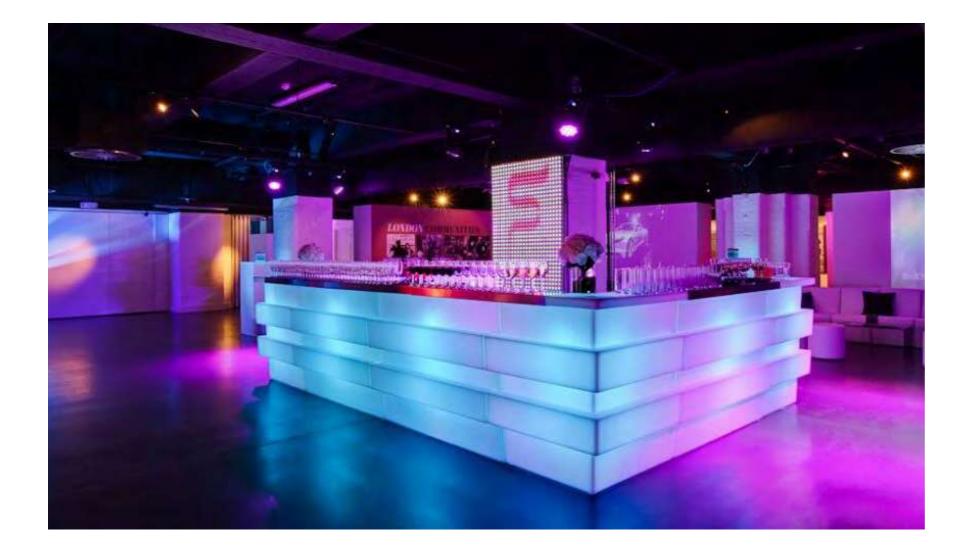

# LINEAR LIGHT BAR

Our stunning LED bar comes as complete modular bar, straight sections or corner sections. The light can be set to any colour, brightness. Remote controlled.

LINEAR LED LIGHT BAR