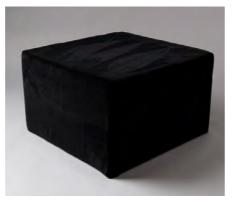

SMALL SQUARE POUF CHAMPAGNE VELVET

**70CM STRAIGHT BACK** CHAMPAGNE VELVET

SMALL ROUND POUF CHAMPAGNE VELVET

**BLACK VELVET** 

**1M STRAIGHT BACK** 

**CORNER STRAIGHT BACK BLACK VELVET** 

**70CM STRAIGHT BACK** BLACK VELVET

LARGE SQUARE POUF **BLACK VELVET** 

**SMALL SQUARE POUF BLACK VELVET** 

SMALL ROUND POUF **BLACK VELVET** 

#### BLACK VELVET

Upholstered in a lush black velvet fabric, this modular furniture oozes exclusivity and luxury. Clever lighting can affect the colour of its shimmer and means it can blend into every environment. Club, candles or even daylight.