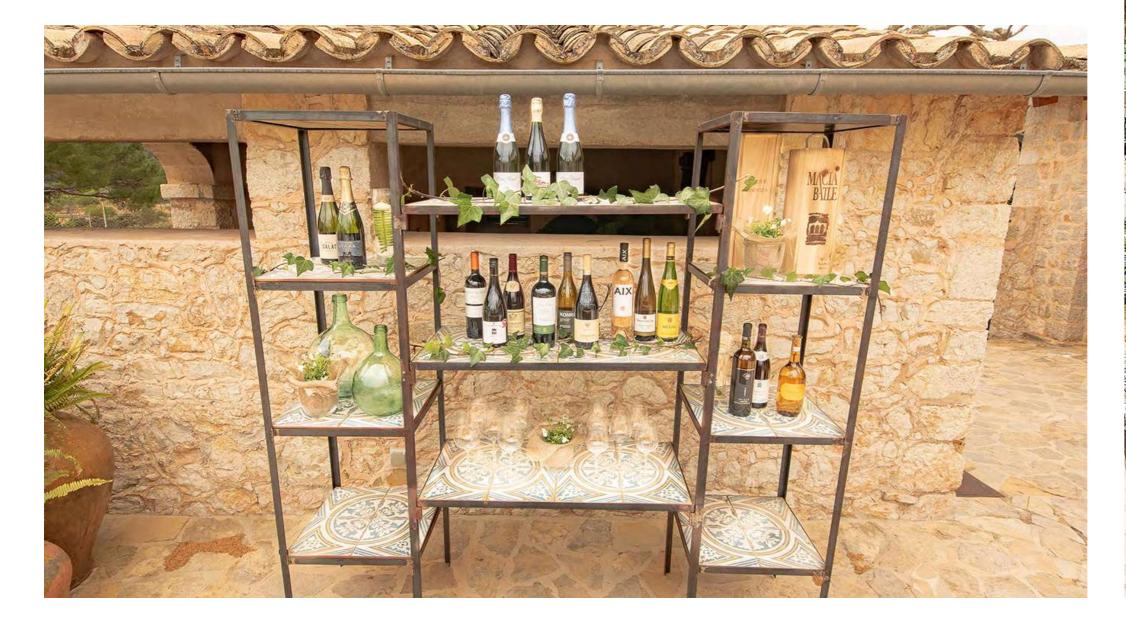

# BALDOSA BAR

The stunning Baldosa Bar is a perfect blend of old style and modern elegance. Available in Bars, Buffet and Poseur Tables, they work perfectly as a collection or as stand alone pieces.

**BALDOSA BAR** 

**BALDOSA BAR WHITE** 

### BACKBAR

Backbar Hire is essential if you are looking to have your bar looking smart and effective for any event. Introducing the Wooden Backbar and the lovely Baldosa Backbar.

#### **BALDOSA BACKBAR**

## SERVING STATIONS

As an alternative to traditional dining 'Buffet style' is a popular option. With Rustic Wood or the Beautiful Baldosa top our serving stations are a perfect way to display the chefs creations in style.