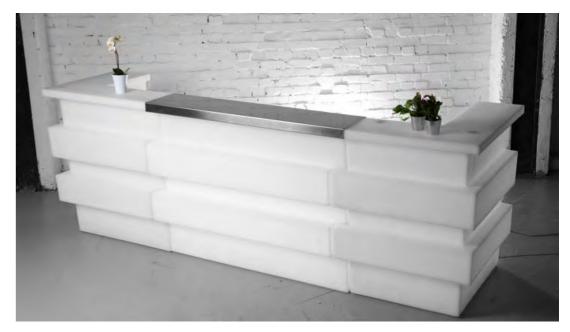

#### BARS & SERVING STATIONS

From chic mirrored bars to branded LED options or perhaps a more rustic look, we have the bars and serving stations to match your event requirements.

Are you having a themed event? Would you like to create your own style bar or have a logo or print on the front of your bar? Please ask us! We love to see creative ideas come to life.