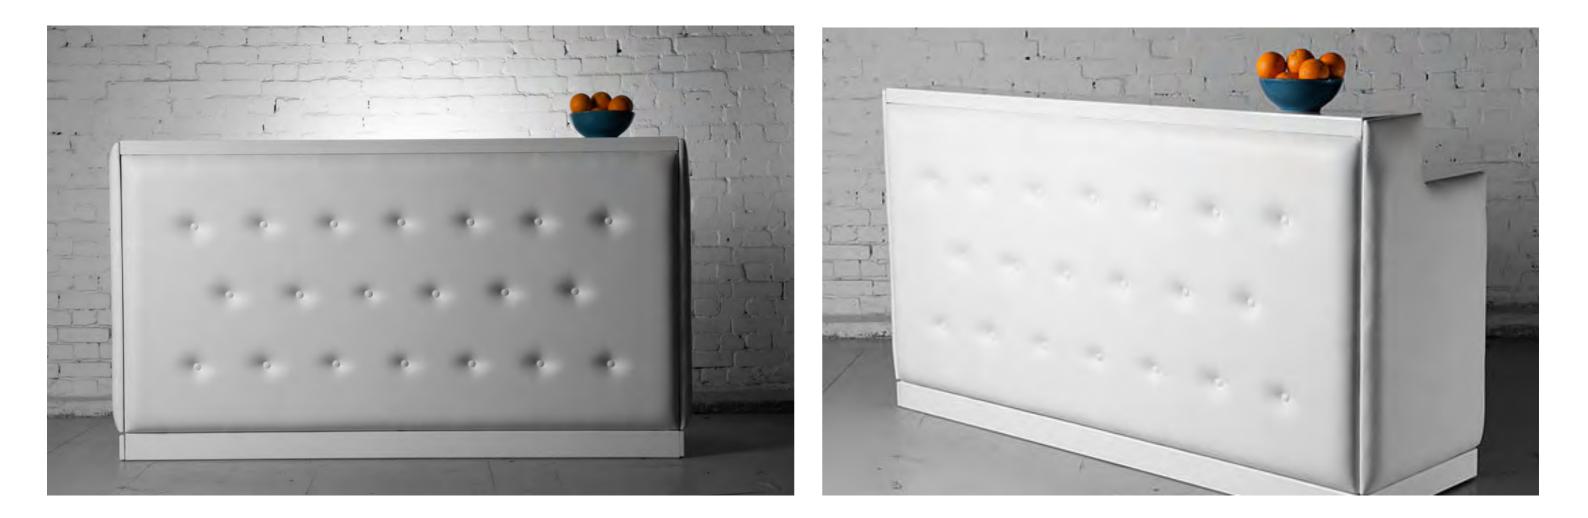

## WHITE PADDED BAR

The White Padded Bar comes in 2m sections. Covered in a white padded leatherette with buttons, our Bars can also be used as a reception desk or DJ-booth.