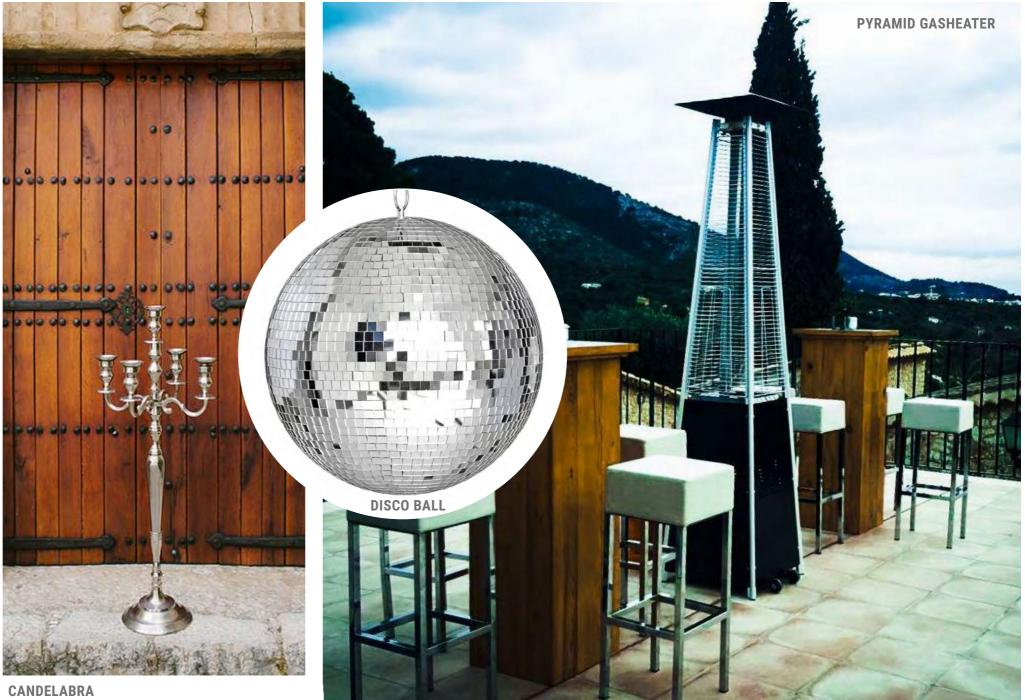

# LIGHTING & ACCESSORIES

Looking for the perfect ambiance? We specialise in creating the right mood for your event and offer a bespoke solution for your needs. Functional or decorative, disco or discreet. Many of our lights can be battery operated and are the ideal solution for outdoor pop-up events. Too much Sun? We are lucky enough here in Mallorca for this to be a problem, we have many options available to create beautiful and functional shaded areas from Traditional Umbrellas to full Stretch Tents.