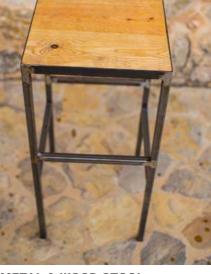

# BAR STOOLS

The perfect addition to match with your lounge arrangement or bar set-up. From sleek and modern to industrial, take a look through our range and see what works for you.

METAL & WOOD STOOL

**ARENA LINEN STOOL** 