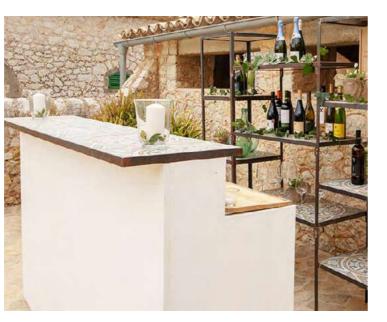

# BALDOSA BAR

The stunning Baldosa Bar is a perfect blend of old style and modern elegance. Available in Bars, Buffet and Poseur Tables, they work perfectly as a collection or as stand alone pieces.

**BALDOSA BAR** 

**BALDOSA BAR WHITE** 