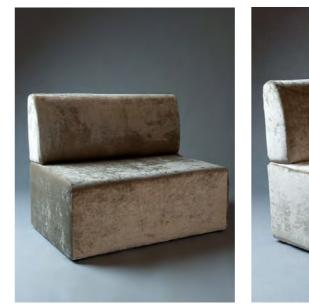

**1M STRAIGHT BACK CHAMPAGNE VELVET** 

**CORNER STRAIGHT BACK** CHAMPAGNE VELVET

LARGE SQUARE POUF **CHAMPAGNE VELVET** 

# CHAMPAGNE VELVET

Upholstered in a lush velvet fabric, this modular furniture oozes exclusivity and luxury. Clever lighting can affect the colour of its shimmer and means it can blend into every environment. Club, candles or even daylight.

SMALL SQUARE POUF CHAMPAGNE VELVET

**70CM STRAIGHT BACK** CHAMPAGNE VELVET

SMALL ROUND POUF CHAMPAGNE VELVET

**BLACK VELVET** 

**1M STRAIGHT BACK** 

**CORNER STRAIGHT BACK BLACK VELVET** 

**70CM STRAIGHT BACK** BLACK VELVET