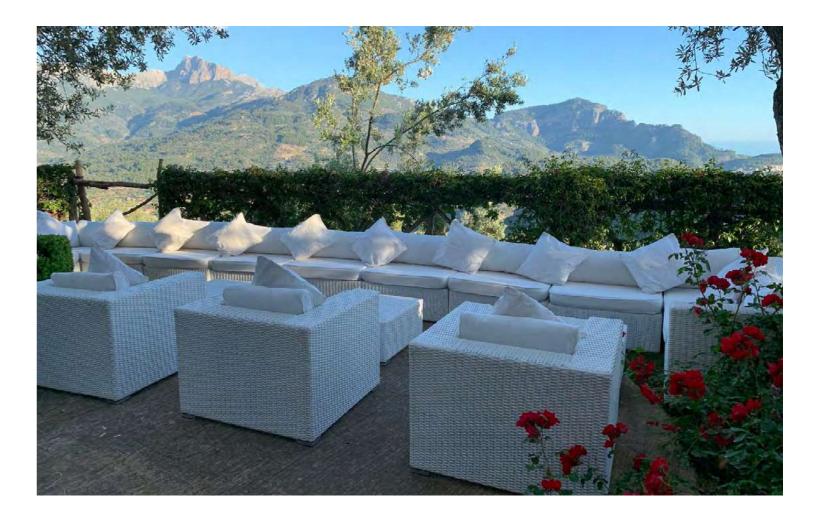

## DARK BASE RATTAN

A change from your usual garden furniture! This high quality round woven rattan effect with dirt and water repellent cushions comes in charcoal grey and off-white, creates a very comfortable solution for outdoor seating. Sturdy with a choice of tops; mirrored, glass, branded or plain, the poseur tables allow guests to put down their glasses and plates.