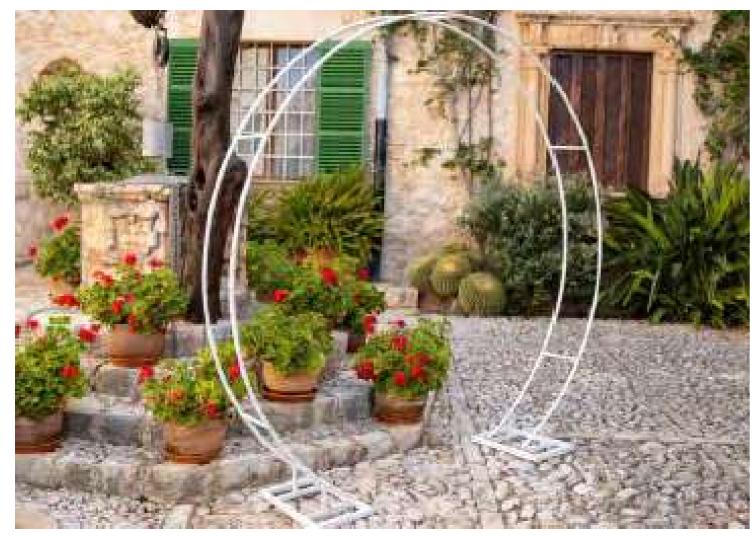

# WEDDING-ARCH ROUND

Double framed circular wedding arch floristry and decorations upon demand.

COLOUR: WHITE MATERIAL: METAL SIZE: 2 X 0,2 X 2,4M