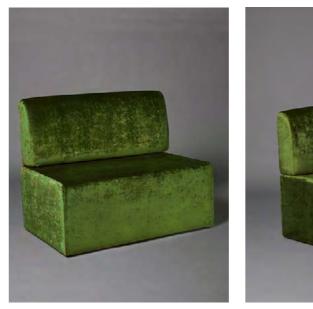

**1M STRAIGHT BACK GREEN VELVET** 

**CORNER STRAIGHT BACK GREEN VELVET** 

LARGE SQUARE POUF **GREEN VELVET** 

#### SMALL SQUARE POUF **GREEN VELVET**

### **GREEN VELVET**

Upholstered in a green velvet fabric, this modular furniture oozes exclusivity and luxury. Clever lighting can affect the colour of its shimmer and means it can blend into every environment. Club, candles or even daylight.

**70CM STRAIGHT BACK GREEN VELVET** 

SMALL ROUND POUF **GREEN VELVET** 