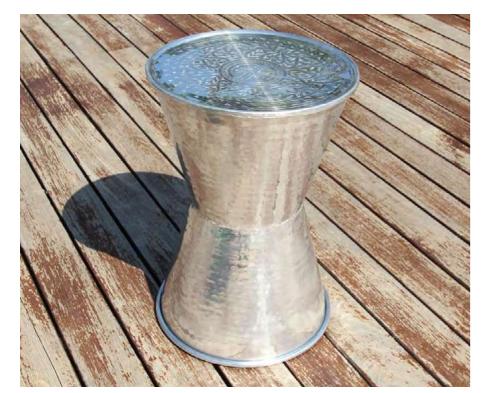

the ideal solution for outdoor pop-up events. Too much Sun? We are lucky enough here in Mallorca for this to be a problem, we have many options available to create beautiful and functional shaded areas from Traditional Umbrellas to full Stretch Tents.







**CLASSIC EDISON FESTOON** 

LED FESTOON LIGHTING





STAINLESS STEEL LANTERN

LED CUBE



FAIRY LIGHTS



TORCH







#### HARDWOOD UMBRELLA





# WEDDING-ARCH ROUND

Double framed circular wedding arch floristry and decorations upon demand.

COLOUR: WHITE MATERIAL: METAL SIZE: 2 X 0,2 X 2,4M













# MIRROR AND EASEL

With gold moldings, can be used individually, as a welcome - or seating plan. Vinyl application at additional costs.

WOODEN EASEL SIZE: H: 183 CM

MIRROR SIZE: 114 X 100CM COLOUR: GOLD MATERIAL: GILDED RESIN



HAMMERED ALUMINIUM STOOL





### VASES AND PLINTHS



PLINTH M SIZE: 40 X 40 X 60CM **COLOUR: CREME** 

PLINTH L **QUANTITY: 3** SIZE: 40 X 40 X 81CM **COLOUR: CREME** 

PLINTH S **QUANTITY: 3** SIZE: 40 X 40 X 40 CM **COLOUR: CREME** 

**VASE S** QUANTITY: 2 SIZE: 18 X 40CM **COLOUR: WHITE** 

# NEON SIGNS

NO. 1 "QUE EL FIN DEL MUNDO NOS PILLE BAILANDO" SIZE: 200.1 X 51.7CM COLOUR: YELLOW

NO. 2 "LET'S GET THIS PARTY STARTED" SIZE: 300.9 X 40.6CM COLOUR: PINK NQS

3

NO. 3 "LOVE IS IN THE AIR" SIZE: 299.8 X 51.4CM COLOUR: PINK

NO. 4 "DANCE FOR LOVE" SIZE: 194.5 X 94.4CM COLOUR: WHITE



4



# LED STICK LIGHTS

Convenient remote control, built-in programmes for colour change, brackets for wall ,ceiling and floor mounting.

SIZE: 134 X 3CM **COLOUR: ALL COLOURS** 



DECORATION