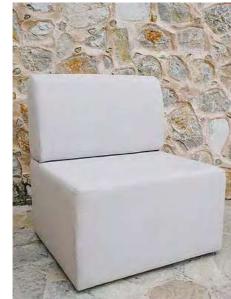

#### STRAIGHT BACK WHITE

A complete modular system, allowing us to create seating areas in almost all spaces. Upholstered in high quality white Sunbrella, our straight back white lounge furniture creates a stunning effect, indoors and outdoors.