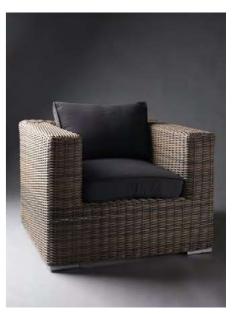

## DARK BASE RATTAN

A change from your usual garden furniture! This high quality round woven rattan effect with dirt and water repellent cushions comes in charcoal grey and off-white, creates a very comfortable solution for outdoor seating. Sturdy with a choice of tops; mirrored, glass, branded or plain, the poseur tables allow guests to put down their glasses and plates.

DARK BASE RATTAN EXTENSION

DARK BASE RATTAN CORNER

DARK BASE RATTAN OTTOMAN

DARK BASE RATTAN TABLE

DARK BASE RATTAN ARMCHAIR

WHITE BASE **RATTAN EXTENSION** 

DARK BASE RATTAN CORNER

WHITE BASE